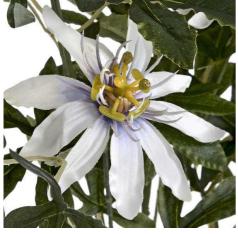

## Passion Flower Spray

Chosen for its realism

Handcrafted

From the popular 'Recipe Collection'

Code: 18936 Dimensions: 8L x 28W x 89H A single stem passionflower spray comprising 3 passionflower heads and dark green leaves.