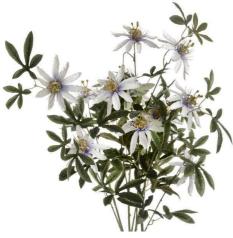

## Passion Flower Spray

Chosen for its realism

Handcrafted

From the popular 'Recipe Collection'

Code: 18936 Dimensions: 8L x 28W x 89H A single stem passionflower spray comprising 3 passionflower heads and dark green leaves.