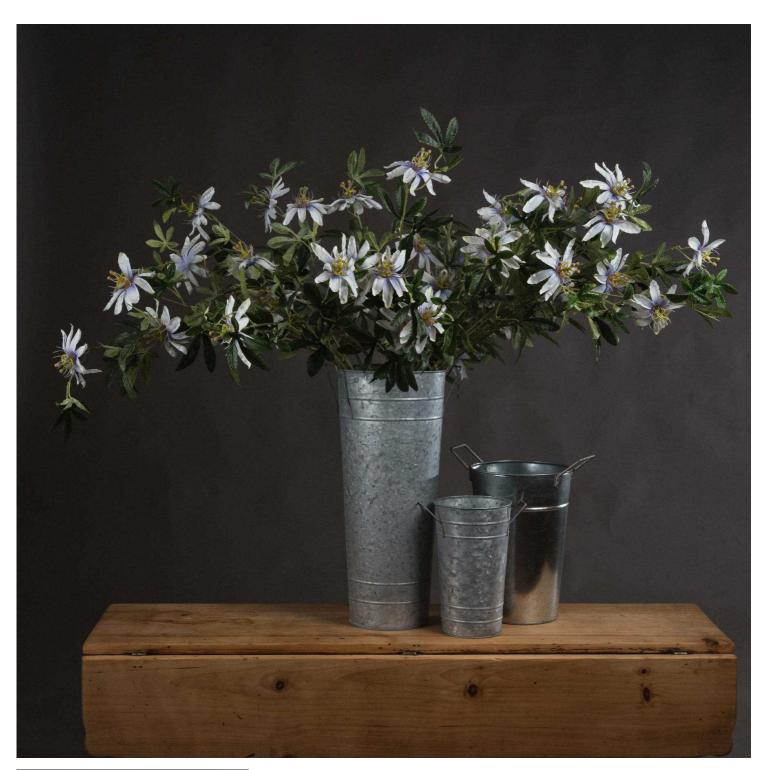

## Passion Flower Spray

Chosen for its realism

Handcrafted

From the popular 'Recipe Collection'

Code: 18936 Dimensions: 8L x 28W x 89H A single stem passionflower spray comprising 3 passionflower heads and dark green leaves.