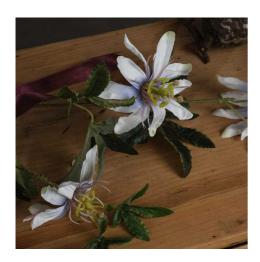

## Passion Flower Spray

Chosen for its realism

Handcrafted

From the popular 'Recipe Collection'

Code: 18936 Dimensions: 8L x 28W x 89H A single stem passionflower spray comprising 3 passionflower heads and dark green leaves.