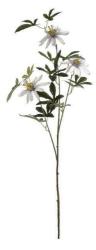

## Passion Flower Spray

Chosen for its realism

Handcrafted

From the popular 'Recipe Collection'

Code: 18936 Dimensions: 8L x 28W x 89H A single stem passionflower spray comprising 3 passionflower heads and dark green leaves.