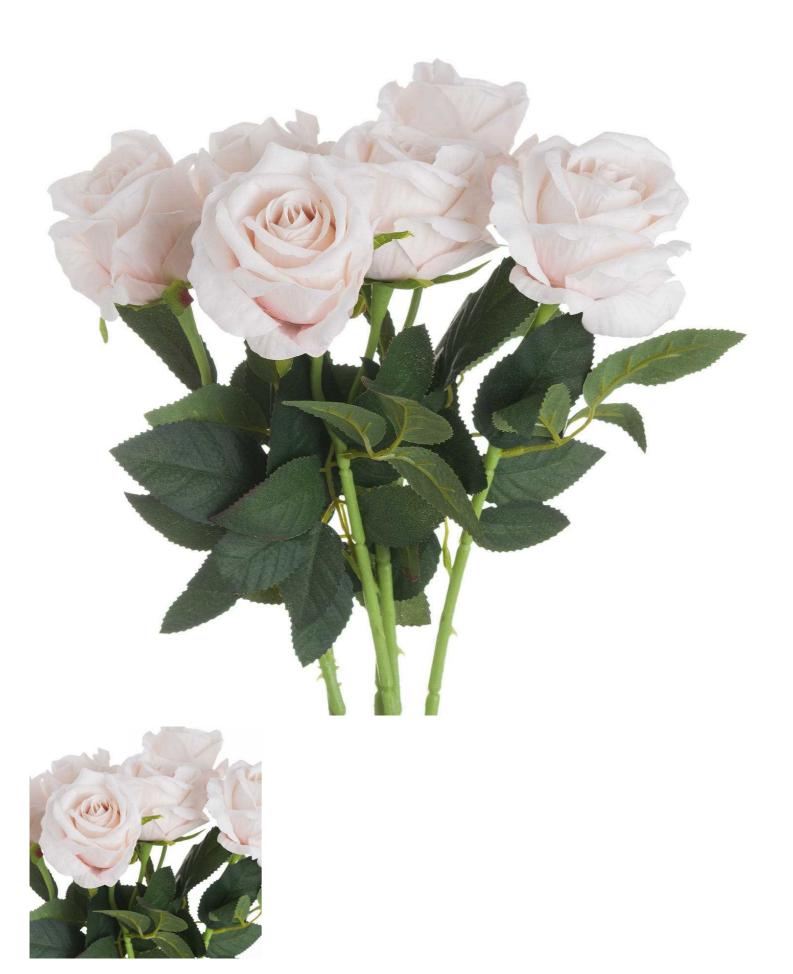

## Pastel Pink Tea Rose

Pastel Pink Tea Rose, enduring beauty without maintenance, ideal for stunning arrangements. Stock this versatile must-have to meet the growing demand for high-quality, artificial florals that effortlessly enhance home decor.

Chosen for its realism Handcrafted

From our popular 'Recipe Collection'

Code: 20533 Dimensions: 6L x 9W x 53H

Description

This life like pastle Pink Tea Rose boasts delicate, layered petals in a soft blush hue, perfectly complemented by realistic green foliage. Ideal for creating timeless elegance in shabby chic, romantic, or modern minimalist interiors. Pair with lavender sprigs or white hydrangeas for a dreamy bouquet. These versatile faux flowers offer enduring beauly for your customers' homes. from bedroom vanilies to dining table centerpieces. Stock this must-have item to meet the growing demand for highquality, maintenance-free florals that bring a touch of nature's grace to any space.