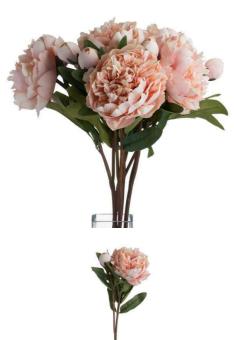

## Peach Peony Rose

A gorgeous, long-stemmed peach faux flower with incredible attention to detail. Each wired stem includes a peony in full bloom plus a closed bud.

Chosen for its realism

Handcrafted

from our popular 'Recipe Collection'

Code: 19740 Dimensions: 15L x 20W x 58H

Description

This is the Peach Peony Rose. A gorgeous, long-stemmed faux flower with incredible attention to detail. Each wired stem includes a peony in full bloom plus a closed bud. The open blooms showcase petals of delicately varying peach shades and of botanically accurate peony shape and formation. This full bodied bloom injects wonderful energy into a space.