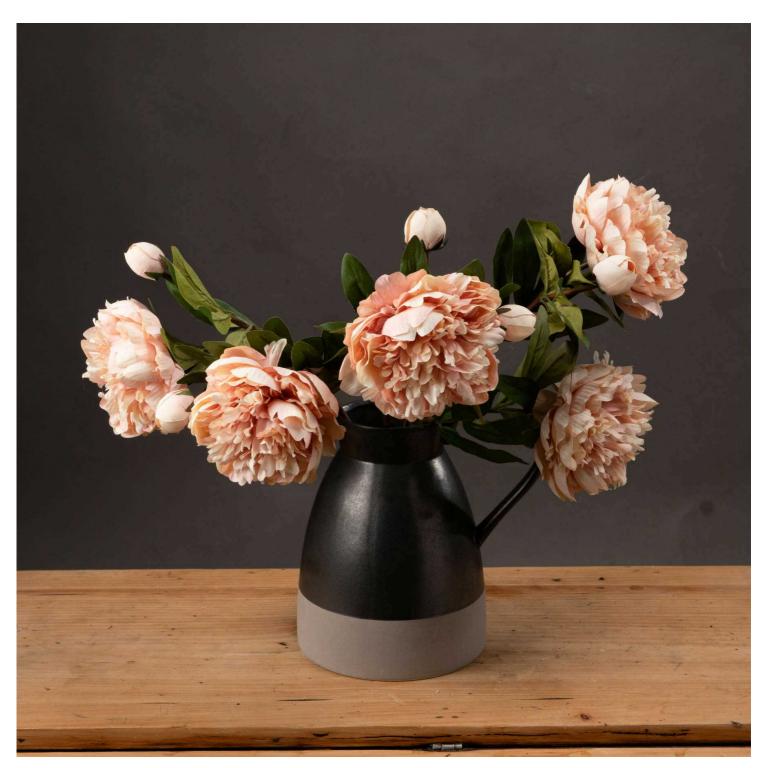

## Peach Peony Rose

A gorgeous, long-stemmed peach faux flower with incredible attention to detail. Each wired stem includes a peony in full bloom plus a closed bud.

Chosen for its realism

Handcrafted

from our popular 'Recipe Collection'

Code: 19740 Dimensions: 15L x 20W x 58H

Description

This is the Peach Peony Rose. A gorgeous, long-stemmed faux flower with incredible attention to detail. Each wired stem includes a peony in full bloom plus a closed bud. The open blooms showcase petals of delicately varying peach shades and of botanically accurate peony shape and formation. This full bodied bloom injects wonderful energy into a space.