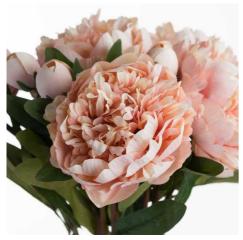

## Peach Peony Rose

A gorgeous, long-stemmed peach faux flower with incredible attention to detail. Each wired stem includes a peony in full bloom plus a closed bud.

Chosen for its realism

Handcrafted

from our popular 'Recipe Collection'

Code: 19740 Dimensions: 15L x 20W x 58H

Description

This is the Peach Peony Rose. A gorgeous, long-stemmed faux flower with incredible attention to detail. Each wired stem includes a peony in full bloom plus a closed bud. The open blooms showcase petals of delicately varying peach shades and of botanically accurate peony shape and formation. This full bodied bloom injects wonderful energy into a space.