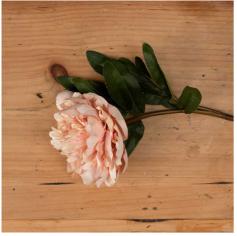

## Peach Peony Rose

A gorgeous, long-stemmed peach faux flower with incredible attention to detail. Each wired stem includes a peony in full bloom plus a closed bud.

Chosen for its realism

Handcrafted

from our popular 'Recipe Collection'

Code: 19740 Dimensions: 15L x 20W x 58H

Description

This is the Peach Peony Rose. A gorgeous, long-stemmed faux flower with incredible attention to detail. Each wired stem includes a peony in full bloom plus a closed bud. The open blooms showcase petals of delicately varying peach shades and of botanically accurate peony shape and formation. This full bodied bloom injects wonderful energy into a space.