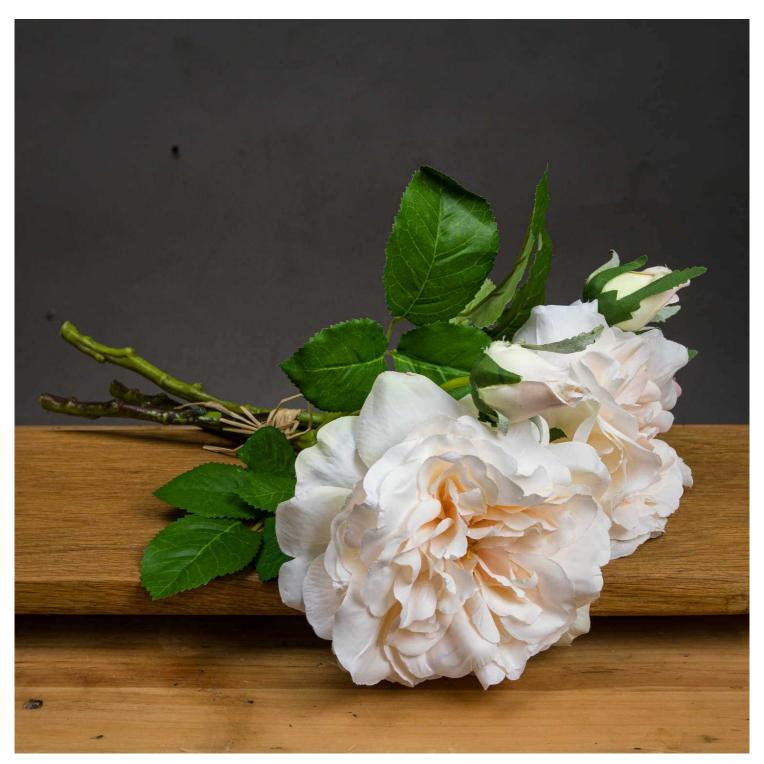

## Peachy Cream Short Stem Rose Bouquet

Ready-made neutral posy perfect for bridal and home. Authentic peachy cream roses bound with rustic twine. Pairs beautifully with eucalyptus and botanical sprays

Chosen for its realism

Handcrafted

from our popular 'Recipe Collection'

Code: 20126 Dimensions: 25L x 25W x 35H

Description

From our sought-after Recipe Collection comes this delightfully understated bouquet that brings warmth and charm to any space. The peachy cream roses, thoughtfully bound with rustic twine, create an authentic appearance perfect for year-round display. This ready-made posy works brilliantly in bridal settings or as an everyday accent piece that requires no maintenance or seasonal replacement. For a complete arrangement, we suggest pairing with our Seededd Eucalyptus Stem for organic texture. White Gypsophila Spray for airy dimension, and Lambs Ear Spray to add silvery undertones. The addition of our Gunnii Eucalyptus Spray introduces a cool blue-green element that enhances the neutral palette. This combination creates lasting arrangements that appeal to both traditional and contemporary retail customers, making it an essential stock item for florists and design-focused retailers.