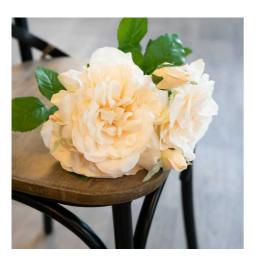

## Peachy Cream Short Stem Rose Bouquet

Ready-made neutral posy perfect for bridal and home. Authentic peachy cream roses bound with rustic twine. Pairs beautifully with eucalyptus and botanical sprays

Chosen for its realism

Handcrafted

from our popular 'Recipe Collection'

Code: 20126 Dimensions: 25L x 25W x 35H

Description

From our sought-after Recipe Collection comes this delightfully understated bouquet that brings warmth and charm to any space. The peachy cream roses, thoughtfully bound with rustic twine, create an authentic appearance perfect for year-round display. This ready-made posy works brilliantly in bridal settings or as an everyday accent piece that requires no maintenance or seasonal replacement. For a complete arrangement, we suggest pairing with our Seededd Eucalyptus Stem for organic texture. White Gypsophila Spray for airy dimension, and Lambs Ear Spray to add silvery undertones. The addition of our Gunnii Eucalyptus Spray introduces a cool blue-green element that enhances the neutral palette. This combination creates lasting arrangements that appeal to both traditional and contemporary retail customers, making it an essential stock item for florists and design-focused retailers.