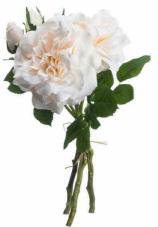

## Peachy Cream Short Stem Rose Bouquet

Ready-made neutral posy perfect for bridal and home. Authentic peachy cream roses bound with rustic twine. Pairs beautifully with eucalyptus and botanical sprays

Chosen for its realism

Handcrafted

from our popular 'Recipe Collection'

Code: 20126 Dimensions: 25L x 25W x 35H

Description

From our sought-after Recipe Collection comes this delightfully understated bouquet that brings warmth and charm to any space. The peachy cream roses, thoughtfully bound with rustic twine, create an authentic appearance perfect for year-round display. This ready-made posy works brilliantly in bridal settings or as an everyday accent piece that requires no maintenance or seasonal replacement. For a complete arrangement, we suggest pairing with our Seededd Eucalyptus Stem for organic texture. White Gypsophila Spray for airy dimension, and Lambs Ear Spray to add silvery undertones. The addition of our Gunnii Eucalyptus Spray introduces a cool blue-green element that enhances the neutral palette. This combination creates lasting arrangements that appeal to both traditional and contemporary retail customers, making it an essential stock item for florists and design-focused retailers.