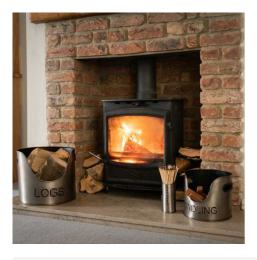

Handcrafted Part of the Hill Interiors popular Fireside range

Code: 19142 Dimensions: 0L x 0W x 32H

Description

This is a Log and Kindling Bucket and Matchstick Holder Set in an aged pewter finish, this is a practical set for winter evenings finished in aged pewter making it highly stylish and contemporary while the bold cut-out lettering adds a modern feel. Warning! Keep matches out of the reach of children & babies.

Please Note: The logs used in the product photography are used for illustrational purposes only and are not included with the product.