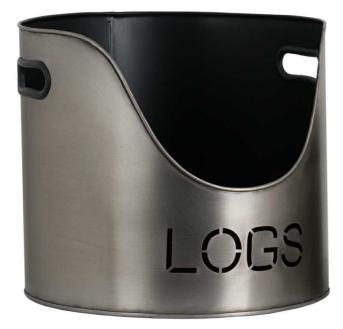

## Pewter Finish Logs And Kindling Buckets & Matchstick Holder

A handcrafted set that combines style with function, the timeless pewter finish is a timeless colour that'll go with many home interiors.

Practical and stylish

Handcrafted Part of the Hill Interiors popular Fireside range

Code: 19142 Dimensions: 0L x 0W x 32H

Description

This is a Log and Kindling Bucket and Matchstick Holder Set in an aged pewter finish, this is a practical set for winter evenings finished in aged pewter making it highly stylish and contemporary while the bold cut-out lettering adds a modern feel. Warning! Keep matches out of the reach of children & babies.