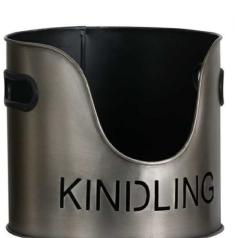

## Pewter Finish Logs And Kindling Buckets & Matchstick Holder

A handcrafted set that combines style with function, the timeless pewter finish is a timeless colour that'll go with many home interiors.

Practical and stylish

Handcrafted Part of the Hill Interiors popular Fireside range

Code: 19142 Dimensions: 0L x 0W x 32H

Description

This is a Log and Kindling Bucket and Matchstick Holder Set in an aged pewter finish, this is a practical set for winter evenings finished in aged pewter making it highly stylish and contemporary while the bold cut-out lettering adds a modern feel. Warning! Keep matches out of the reach of children & babies.