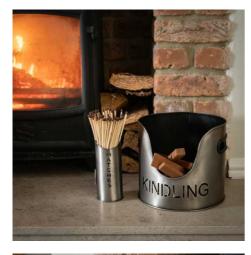

Handcrafted Part of the Hill Interiors popular Fireside range

Code: 19142 Dimensions: 0L x 0W x 32H

Description

This is a Log and Kindling Bucket and Matchstick Holder Set in an aged pewter finish, this is a practical set for winter evenings finished in aged pewter making it highly stylish and contemporary while the bold cut-out lettering adds a modern feel. Warning! Keep matches out of the reach of children & babies.

Please Note: The logs used in the product photography are used for illustrational purposes only and are not included with the product.