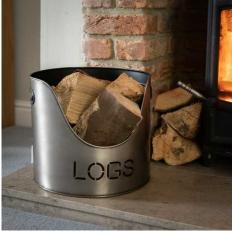

Handcrafted Part of the Hill Interiors popular Fireside range

Code: 19142 Dimensions: 0L x 0W x 32H

Description

This is a Log and Kindling Bucket and Matchstick Holder Set in an aged pewter finish, this is a practical set for winter evenings finished in aged pewter making it highly stylish and contemporary while the bold cut-out lettering adds a modern feel. Warning! Keep matches out of the reach of children & babies.

Please Note: The logs used in the product photography are used for illustrational purposes only and are not included with the product.