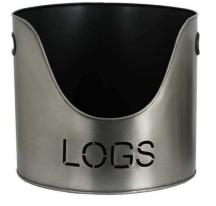

## Pewter Finish Logs And Kindling Buckets & Matchstick Holder

A handcrafted set that combines style with function, the timeless pewter finish is a timeless colour that'll go with many home interiors.

Practical and stylish

Handcrafted Part of the Hill Interiors popular Fireside range

Code: 19142 Dimensions: 0L x 0W x 32H

Description

This is a Log and Kindling Bucket and Matchstick Holder Set in an aged pewter finish, this is a practical set for winter evenings finished in aged pewter making it highly stylish and contemporary while the bold cut-out lettering adds a modern feel. Warning! Keep matches out of the reach of children & babies.