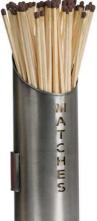

## Pewter Finish Logs And Kindling Buckets & Matchstick Holder

A handcrafted set that combines style with function, the timeless pewter finish is a timeless colour that'll go with many home interiors.

Practical and stylish

Handcrafted Part of the Hill Interiors popular Fireside range

Code: 19142 Dimensions: 0L x 0W x 32H

Description

This is a Log and Kindling Bucket and Matchstick Holder Set in an aged pewter finish, this is a practical set for winter evenings finished in aged pewter making it highly stylish and contemporary while the bold cut-out lettering adds a modern feel. Warning! Keep matches out of the reach of children & babies.