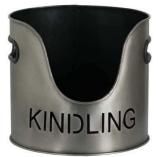

Handcrafted Part of the Hill Interiors popular Fireside range

Code: 19142 Dimensions: 0L x 0W x 32H

Description

This is a Log and Kindling Bucket and Matchstick Holder Set in an aged pewter finish, this is a practical set for winter evenings finished in aged pewter making it highly stylish and contemporary while the bold cut-out lettering adds a modern feel. Warning! Keep matches out of the reach of children & babies.