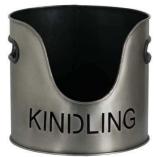

## Pewter Finish Logs And Kindling Buckets & Matchstick Holder

A handcrafted set that combines style with function, the timeless pewter finish is a timeless colour that'll go with many home interiors.

Practical and stylish

Handcrafted Part of the Hill Interiors popular Fireside range

Code: 19142 Dimensions: 0L x 0W x 32H

Description

This is a Log and Kindling Bucket and Matchstick Holder Set in an aged pewter finish, this is a practical set for winter evenings finished in aged pewter making it highly stylish and contemporary while the bold cut-out lettering adds a modern feel. Warning! Keep matches out of the reach of children & babies.