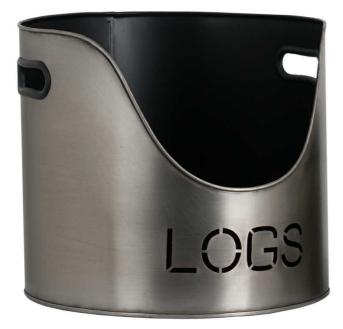

## Pewter Finish Logs And Kindling Buckets & Matchstick Holder

A handcrafted set that combines style with function, the timeless pewter finish is a timeless colour that'll go with many home interiors.

Practical and stylish

Handcrafted Part of the Hill Interiors popular Fireside range

Code: 19142 Dimensions: 0L x 0W x 32H

Description

This is a Log and Kindling Bucket and Matchstick Holder Set in an aged pewter finish, this is a practical set for winter evenings finished in aged pewter making it highly stylish and contemporary while the bold cut-out lettering adds a modern feel. Warning! Keep matches out of the reach of children & babies.

Please Note: The logs used in the product photography are used for illustrational purposes only and are not included with the product.