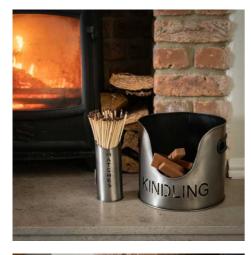

## Pewter Finish Logs And Kindling Buckets & Matchstick Holder

A handcrafted set that combines style with function, the timeless pewter finish is a timeless colour that'll go with many home interiors.

Practical and stylish

Handcrafted Part of the Hill Interiors popular Fireside range

Code: 19142 Dimensions: 0L x 0W x 32H

Description

This is a Log and Kindling Bucket and Matchstick Holder Set in an aged pewter finish, this is a practical set for winter evenings finished in aged pewter making it highly stylish and contemporary while the bold cut-out lettering adds a modern feel. Warning! Keep matches out of the reach of children & babies.

Please Note: The logs used in the product photography are used for illustrational purposes only and are not included with the product.