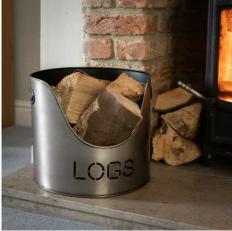

## Pewter Finish Logs And Kindling Buckets & Matchstick Holder

A handcrafted set that combines style with function, the timeless pewter finish is a timeless colour that'll go with many home interiors.

Practical and stylish

Handcrafted Part of the Hill Interiors popular Fireside range

Code: 19142 Dimensions: 0L x 0W x 32H

Description

This is a Log and Kindling Bucket and Matchstick Holder Set in an aged pewter finish, this is a practical set for winter evenings finished in aged pewter making it highly stylish and contemporary while the bold cut-out lettering adds a modern feel. Warning! Keep matches out of the reach of children & babies.

Please Note: The logs used in the product photography are used for illustrational purposes only and are not included with the product.