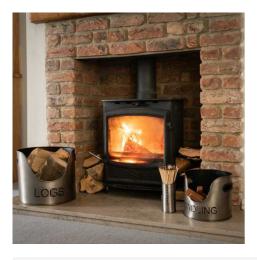

## Pewter Finish Logs And Kindling Buckets & Matchstick Holder

A handcrafted set that combines style with function, the timeless pewter finish is a timeless colour that'll go with many home interiors.

Practical and stylish

Handcrafted Part of the Hill Interiors popular Fireside range

Code: 19142 Dimensions: 0L x 0W x 32H

Description

This is a Log and Kindling Bucket and Matchstick Holder Set in an aged pewter finish, this is a practical set for winter evenings finished in aged pewter making it highly stylish and contemporary while the bold cut-out lettering adds a modern feel. Warning! Keep matches out of the reach of children & babies.

Please Note: The logs used in the product photography are used for illustrational purposes only and are not included with the product.