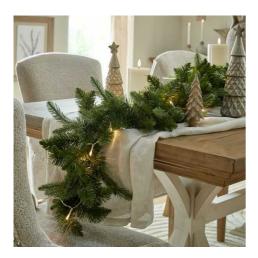

## Pine Garland

Enchanting 180cm Pine Garland brings forest freshness home. Perfect for mantels, stairs, or doorways. Versatile for year-round use and various decor styles.

Chosen for its realism

Versatile for mantels, stairs, doorways Lush 180cm pine garland for indoor use

Code: 23547 Dimensions: 0L x 180W x 0H

Description

Immerse your customers in the spirit of the season with our enchanting Pine Garland. This meticulously crafted piece brings the freshness of a winter forest into any home, offering a perfect blend of realism and versatility. Measuring an impressive 180cm in length, this garland offers ample coverage for mantles, staircases, or doorways. Its rich green hue and realistic texture provide a perfect backforp for customization, allowing your customers to create their own unique holiday slipslays. Pair this Pine Garland with twinkling fairy lights for a magical glow, or adom it with pinecones and berries for a rustic charm. It's an ideal complement to both traditional and modern interiors, effortlessly blending with framhouse. Scandinavian, or classics decor styles. Encourage your customers to think beyond the holidays - this garland can be styled year-round, from cozy winter settings to fresh spring tablescapes. Its durability and timeless appeal make it a must-have item for any home decor enthusiast. Stock this versatile Pine Garland to offer your customers an essential building block for creating stunning seasonal displays that will enchant and inspire year after year.