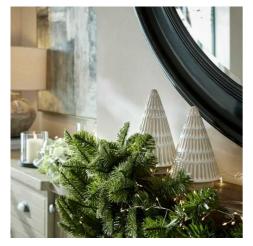

## Pine Garland

Enchanting 180cm Pine Garland brings forest freshness home. Perfect for mantels, stairs, or doorways. Versatile for year-round use and various decor styles.

Chosen for its realism

Versatile for mantels, stairs, doorways Lush 180cm pine garland for indoor use

Code: 23547 Dimensions: 0L x 180W x 0H

Description

Immerse your customers in the spirit of the season with our enchanting Pine Garland. This meticulously crafted piece brings the freshness of a winter forest into any home, offering a perfect blend of realism and versatility. Measuring an impressive 180cm in length, this garland offers ample coverage for mantles, staircases, or doorways. Its rich green hue and realistic texture provide a perfect backforp for customization, allowing your customers to create their own unique holiday slipslays. Pair this Pine Garland with twinkling fairy lights for a magical glow, or adom it with pinecones and berries for a rustic charm. It's an ideal complement to both traditional and modern interiors, effortlessly blending with framhouse. Scandinavian, or classics decor styles. Encourage your customers to think beyond the holidays - this garland can be styled year-round, from cozy winter settings to fresh spring tablescapes. Its durability and timeless appeal make it a must-have item for any home decor enthusiast. Stock this versatile Pine Garland to offer your customers an essential building block for creating stunning seasonal displays that will enchant and inspire year after year.