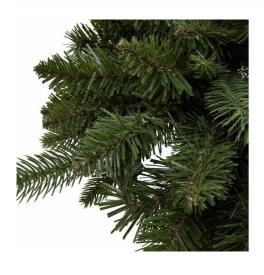

## Pine Garland

Enchanting 180cm Pine Garland brings forest freshness home. Perfect for mantels, stairs, or doorways. Versatile for year-round use and various decor styles.

Chosen for its realism

Versatile for mantels, stairs, doorways Lush 180cm pine garland for indoor use

Code: 23547 Dimensions: 0L x 180W x 0H

Description

Immerse your customers in the spirit of the season with our enchanting Pine Garland. This meticulously crafted piece brings the freshness of a winter forest into any home, offering a perfect blend of realism and versatility. Measuring an impressive 180cm in length, this garland offers ample coverage for mantles, staircases, or doorways. Its rich green hue and realistic texture provide a perfect backforp for customization, allowing your customers to create their own unique holiday slipslays. Pair this Pine Garland with twinkling fairy lights for a magical glow, or adom it with pinecones and berries for a rustic charm. It's an ideal complement to both traditional and modern interiors, effortlessly blending with framhouse. Scandinavian, or classics decor styles. Encourage your customers to think beyond the holidays - this garland can be styled year-round, from cozy winter settings to fresh spring tablescapes. Its durability and timeless appeal make it a must-have item for any home decor enthusiast. Stock this versatile Pine Garland to offer your customers an essential building block for creating stunning seasonal displays that will enchant and inspire year after year.