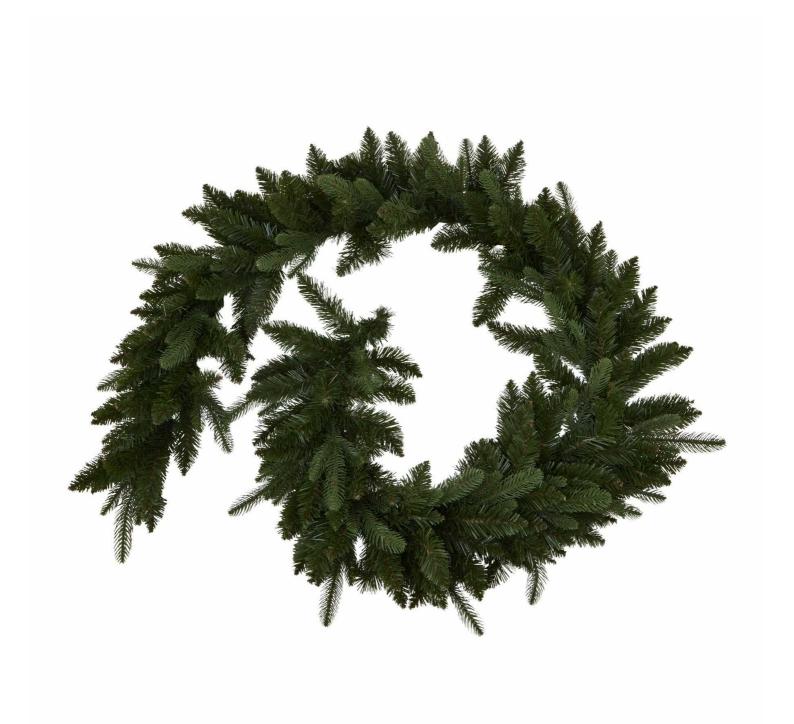

## Pine Garland

Enchanting 180cm Pine Garland brings forest freshness home. Perfect for mantels, stairs, or doorways. Versatile for year-round use and various decor styles.

Chosen for its realism

Versatile for mantels, stairs, doorways Lush 180cm pine garland for indoor use

Code: 23547 Dimensions: 0L x 180W x 0H

Description

Immerse your customers in the spirit of the season with our enchanting Pine Garland. This meticulously crafted piece brings the freshness of a winter forest into any home, offering a perfect blend of realism and versatility. Measuring an impressive 180cm in length, this garland offers ample coverage for mantles, staircases, or doorways. Its rich green hue and realistic texture provide a perfect backforp for customization, allowing your customers to create their own unique holiday slipslays. Pair this Pine Garland with twinkling fairy lights for a magical glow, or adom it with pinecones and berries for a rustic charm. It's an ideal complement to both traditional and modern interiors, effortlessly blending with framhouse. Scandinavian, or classics decor styles. Encourage your customers to think beyond the holidays - this garland can be styled year-round, from cozy winter settings to fresh spring tablescapes. Its durability and timeless appeal make it a must-have item for any home decor enthusiast. Stock this versatile Pine Garland to offer your customers an essential building block for creating stunning seasonal displays that will enchant and inspire year after year.