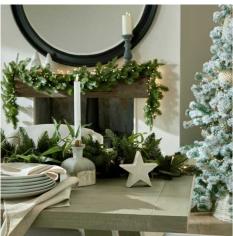

## Pine Garland

Enchanting 180cm Pine Garland brings forest freshness home. Perfect for mantels, stairs, or doorways. Versatile for year-round use and various decor styles.

Chosen for its realism

Versatile for mantels, stairs, doorways Lush 180cm pine garland for indoor use

Code: 23547 Dimensions: 0L x 180W x 0H

Description

Immerse your customers in the spirit of the season with our enchanting Pine Garland. This meticulously crafted piece brings the freshness of a winter forest into any home, offering a perfect blend of realism and versatility. Measuring an impressive 180cm in length, this garland offers ample coverage for mantles, staircases, or doorways. Its rich green hue and realistic texture provide a perfect backforp for customization, allowing your customers to create their own unique holiday slipslays. Pair this Pine Garland with twinkling fairy lights for a magical glow, or adom it with pinecones and berries for a rustic charm. It's an ideal complement to both traditional and modern interiors, effortlessly blending with framhouse. Scandinavian, or classics decor styles. Encourage your customers to think beyond the holidays - this garland can be styled year-round, from cozy winter settings to fresh spring tablescapes. Its durability and timeless appeal make it a must-have item for any home decor enthusiast. Stock this versatile Pine Garland to offer your customers an essential building block for creating stunning seasonal displays that will enchant and inspire year after year.