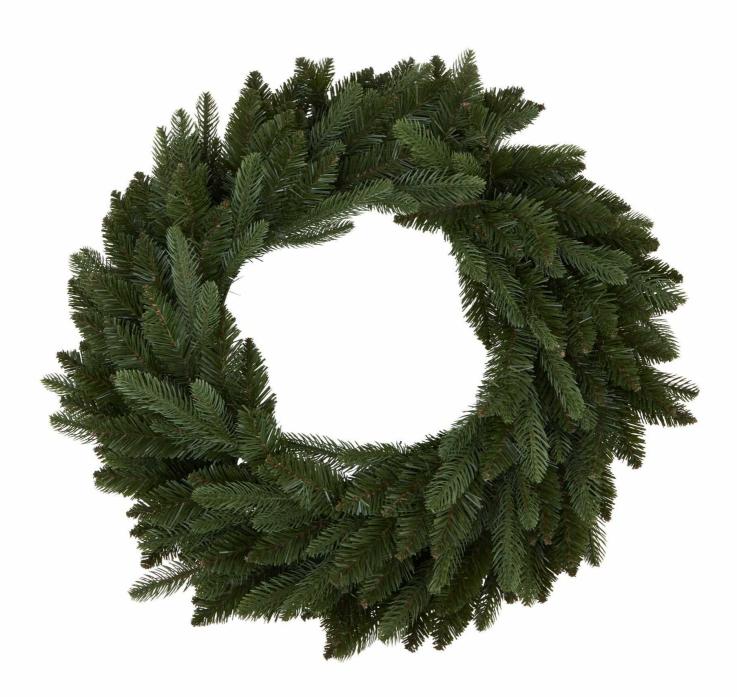

## Pine Wreath

Captivate customers with our lush 60cm Pine Wreath. Timeless elegance meets versatile styling. A must-stock item for savvy retailers seeking seasonal success

Chosen for its realis

Versatile decor piece adaptable to various interior styles and customizable with accessories

## Description

Introduce an evergreen masterpiece to your product line with our stunning Pine Wreath - a botanical marvel that promises to enchant customers and elevate any space with its natural elegance. Measuring an impressive 60cm in diameter, this wreath makes a bold statement on doors, walls, or as a table centerpiece. Its realistic appearance and quality craftsmanship ensure longevity, allowing your customers to enjoy it season after season. Enhance its allure by pairing with rustic pinecones, shimmering baubles, or delicate fairly lights for a customizable took. Suggest styling options to your clients, such as adorning martes, framing mirrors, or creating a festive tablescape. This Pine Wreath effortlessly adapts to various interior styles - from cozy farmhouse to sleek. Scandinavian. Its versatility makes it an excellent addition to your product range, appealing to a broad customer base seeking both traditional charm and contemporary elegance. Stock this timeless piece to offer your customers a touch of evergreen magic that transforms spaces and creates lasting holiday memories. An essential item for any home decor retailer looking to capture the spirit of the season.