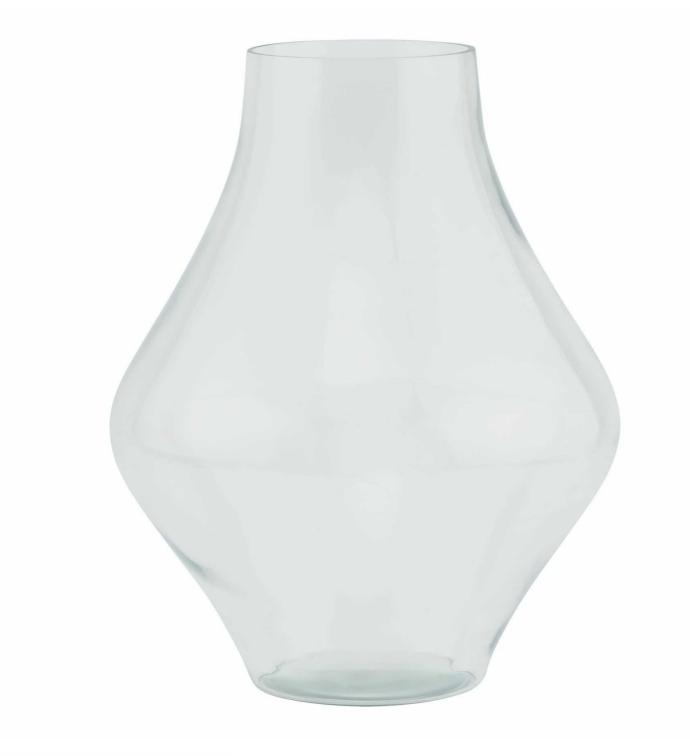

## Platform Bouquet Vase

A versatile and timeless clear glass vase, perfect for displaying real and faux flowers alike.

Timeless, clear glass

Handcrafted Perfect for real and faux flowers alike

Code: 22010 Dimensions: 30L x 30W x 38H

Description

Description

Crystal-clear glass forms the foundation of this artfully designed bouquet vase, featuring clean lines and balanced proportions that make it a standout piece for any retail display. The understated yet impactful alihouette allows for unlimited creative potential in floral arrangements, whether using authentic blooms or artificial stems. This piece coordinates beautifully with the Smoked Sage Class collection, particularly the Fluted and Ellipse variations, creating opportunities for stunning multi-vase displays. For an intriguing taxtural contrast, consider pairing with stone accessories like the Darcy Ellipse Stone Vase or decorative stone flut pieces. The traditional apothecary jar collection offers another complementary styling option, adding visual interest through varied heights and shapes while maintaining a cohesive glassfocused aesthetic. The clear design ensures this vase will appeal to a broad customer base, making it an essential addition to any home décor inventory.