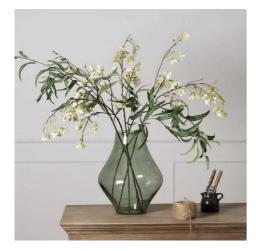

Description

Introducing a vase that merges modern aesthetics with serene practicality - this sage green vessel brings freshness and calm to any retail space. The contemporary platform silhouette features clean lines and balanced proportions, making it a sought-after piece for design-conscious customers. Its suble green hue acts as a new neutral, perfectly complementing both minimalist and lavish displays. For an impeccable collection, part this vase with pieces for mote Smoked Sage series, including the Ellipse and Fluted designs, or create contrast with the Darcy collection in antique white or stone finishes. The understated color palette works beautifully with the Medium Apothecary Jar and Matt White Ceramic Dishes, offering endless merchanding possibilities for your customers. This piece promises to be a reliable seller that appeals to both traditional and contemporary tastes, making it an essential addition to any homeware collection.