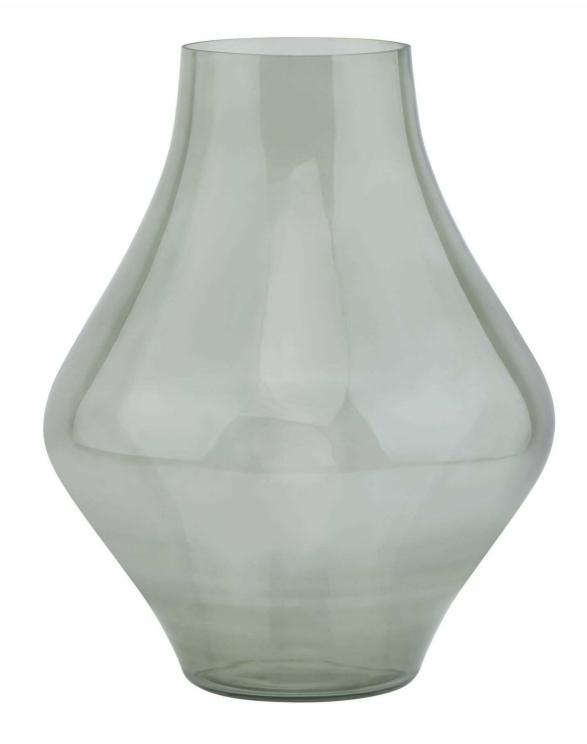

## Platform Bouquet Vase Sage Green

Add subtle and soothing green tones to display spaces with this stylish green Bouquet Vase.

Contemporary on-trend shape Handcrafted Green finish - the new neutral

Code: 23098 Dimensions: 30L x 30W x 38H

Description

Introducing a vase that merges modern aesthetics with serene practicality - this sage green vessel brings freshness and calm to any retail space. The contemporary platform silhouette features clean lines and balanced proportions, making it a sought-after piece for design-conscious customers. Its suble green hue acts as a new neutral, perfectly complementing both minimalist and lavish displays. For an impeccable collection, part this vase with pieces for mote Smoked Sage series, including the Ellipse and Fluted designs, or create contrast with the Darcy collection in antique white or stone finishes. The understated color palette works beautifully with the Medium Apothecary Jar and Matt White Ceramic Dishes, offering endless merchanding possibilities for your customers. This piece promises to be a reliable seller that appeals to both traditional and contemporary tastes, making it an essential addition to any homeware collection.

Specification

| Height: 38cm Colour: Sage   Width: 30cm Matorial: Glass   Weight: 2.00kg Inner Oty: 1   CBM: 0.0000 Outer Oty: 1 | Length: | 30cm   | Barcode:   | 5050140309889 |
|------------------------------------------------------------------------------------------------------------------|---------|--------|------------|---------------|
| Weight: 2.00kg Inner Qty: 1                                                                                      | Height: | 38cm   | Colour:    | Sage          |
|                                                                                                                  | Width:  | 30cm   | Material:  | Glass         |
| CBM: 0.0500 Outer Oty: 1                                                                                         | Weight: | 2.00kg | Inner Qty: | 1             |
| outer day.                                                                                                       | CBM:    | 0.0500 | Outer Qty: | 1             |