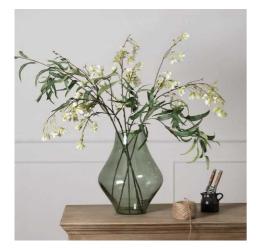

## Platform Bouquet Vase Sage Green

Add subtle and soothing green tones to display spaces with this stylish green Bouquet Vase.

Contemporary on-trend shape Handcrafted Green finish - the new neutral

Code: 23098 Dimensions: 30L x 30W x 38H

Description

This is the Platform Bouquet Vase. This glassware is a perfect partner to our new Stamford furniture range, injecting some subtle and soothing tones to its display cabinets and surfaces. A sought-after design that pairs well with the Smoked Sage Collection.