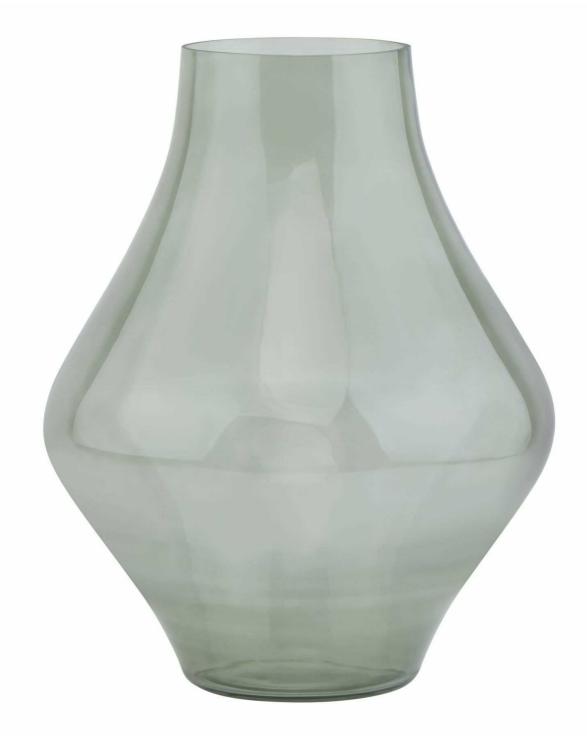

## Platform Bouquet Vase Sage Green

Add subtle and soothing green tones to display spaces with this stylish green Bouquet Vase.

Contemporary on-trend shape Handcrafted Green finish - the new neutral

Code: 23098 Dimensions: 30L x 30W x 38H

Description

This is the Platform Bouquet Vase. This glassware is a perfect partner to our new Stamford furniture range, injecting some subtle and soothing tones to its display cabinets and surfaces. A sought-after design that pairs well with the Smoked Sage Collection.

Specification

| Height: 38cm Colour: Sage   Width: 30cm Material: Glass   Weight: 2.00kg Inner Qty: 1   CBM: 0.0500 Outer Qty: 1 | Length: | 30cm   | Barcode:   | 5050140309889 |
|------------------------------------------------------------------------------------------------------------------|---------|--------|------------|---------------|
| Weight: 2.00kg Inner Qty: 1                                                                                      | Height: | 38cm   | Colour:    | Sage          |
|                                                                                                                  | Width:  | 30cm   | Material:  | Glass         |
| CBM: 0.0500 Outer Qty: 1                                                                                         | Weight: | 2.00kg | Inner Qty: | 1             |
|                                                                                                                  | CBM:    | 0.0500 | Outer Qty: | 1             |