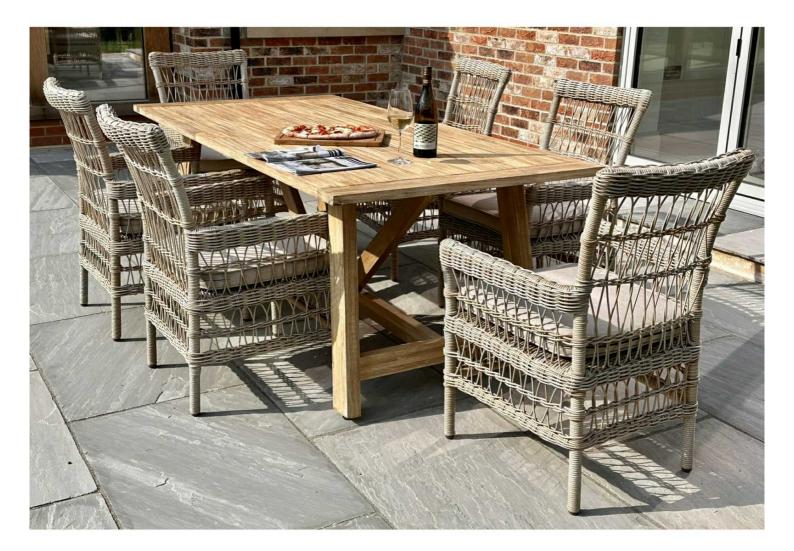

Provence Collection Outdoor 6Ft Dining Table

The Provence Collection Outdoor 6ft Dining Table is made from Acacia wood and is part of a beautiful outdoor garden furniture range. When paired with the range's Dining Chairs (23904) they create a statement piece for any outdoor event, looking beautiful in the corner of the garden or patio.

## Specification

| Length: | 90cm   | Barcode:   | 5050140391082 |
|---------|--------|------------|---------------|
| Height: | 78cm   | Colour:    | Brown         |
| Width:  | 180cm  | Material:  | Wood          |
| Weight: | 38.0kg | Inner Qty: | 1             |
| CBM:    | 0.2800 | Outer Qty: | 1             |
|         |        |            |               |