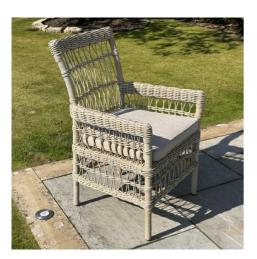

Provence Collection Outdoor 6Ft Dining Table

The Provence Collection Outdoor 6ft Dining Table is made from Acacia wood and is part of a beautiful outdoor garden furniture range. When paired with the range's Dining Chairs (23904) they create a statement piece for any outdoor event, looking beautiful in the corner of the garden or patio.