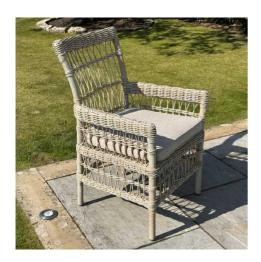

Provence Collection Outdoor Large Dining Table

The Provence Collection Large Outdoor Dining Table is made from Acacia wood and is part of a beautiful outdoor garden furniture range. When paired with the range's Dining Chairs (23904) they create a statement piece for any outdoor event, looking beautiful in the corner of the garden or patio.