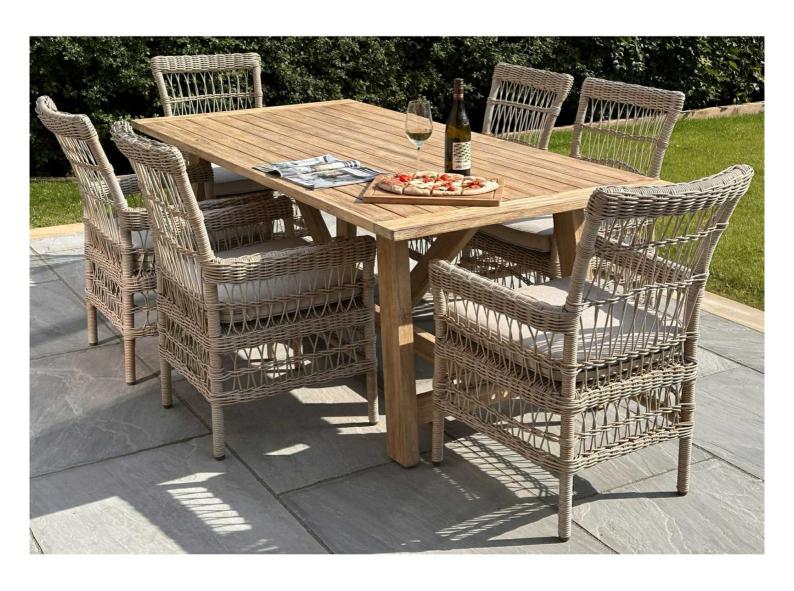

Provence Collection Outdoor Large Dining Table

The Provence Collection Large Outdoor Dining Table is made from Acacia wood and is part of a beautiful outdoor garden furniture range. When paired with the range's Dining Chairs (23904) they create a statement piece for any outdoor event, looking beautiful in the corner of the garden or patio.