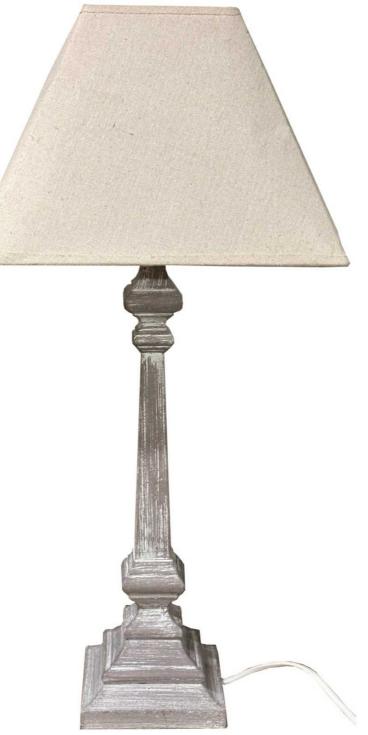

## Pula Table Lamp

A simple and elegant table lamp complete with linen shade, the Pula table lamp is a perfect fit with the trend for neutral interiors

Perfect for neutral décor schemes Handcrafted Code: 18559 Dimensions: 29L x 29W x 51H

## Description

A classic table lamp that will suit neutral interior schemes, featuring a wooden base that's finished in a whitewash effect, an aesthetic that creates the perfect laid back and relaxed feel. Topped with a linen shade that allows light to gently filter through a space. Characterful in shape and texture, the lamp will especially suit rustic or traditional interiors.

Specification

| Length: | 29cm   | Barcode:   | 5050140855997 |
|---------|--------|------------|---------------|
| Height: | 51cm   | Colour:    | White         |
| Width:  | 29cm   | Material:  | Linen, Wood   |
| Weight: | 0.95kg | Inner Qty: | 1             |
| CBM:    | 0.0800 | Outer Qty: | 6             |
|         |        |            |               |