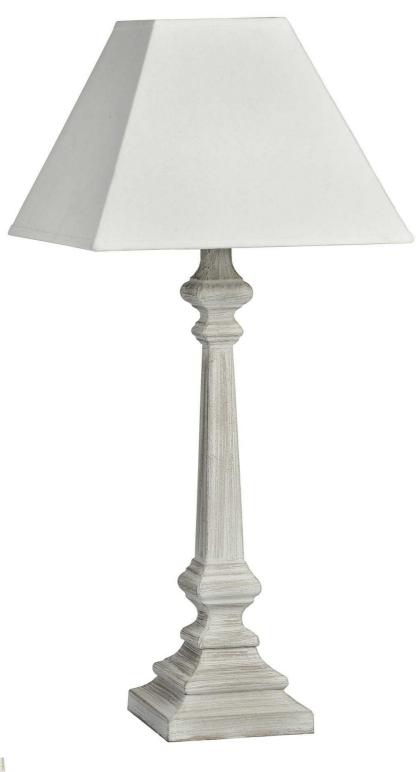

## Pula Table Lamp

A simple and elegant table lamp complete with linen shade, the Pula table lamp is a perfect fit with the trend for neutral interiors

Perfect for neutral décor scheme:

Handcrafted

Code: 18559

## Description

A classic table lamp that will suit neutral interior schemes, featuring a wooden base that's finished in a whitewash effect, an aesthetic that creates the perfect laid back and relaxed feel. Topped with a linen shade that allows light to gently filter through a space. Characterful in shape and texture, the lamp will especially suit rustic or traditional interiors.