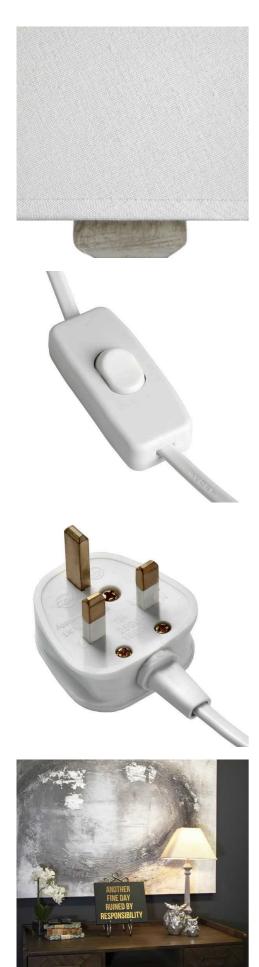

## Description

A classic table lamp that will suit neutral interior schemes, featuring a wooden base that's finished in a whitewash effect, an aesthetic that creates the perfect laid back and relaxed feel. Topped with a linen shade that allows light to gently filter through a space. Characterful in shape and texture, the lamp will especially suit rustic or traditional interiors.

Bulb Type: E14 Screw Bulb (Not Included)
Assembly Required: Yes - Partial Build Required
Indoor Outdoor Use: Indoor Use Only

© 2024 Hill Interiors All Right Reserver