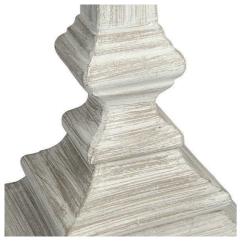

## Description

A classic table lamp that will suit neutral interior schemes, featuring a wooden base that's finished in a whitewash effect, an aesthetic that creates the perfect laid back and relaxed feel. Topped with a linen shade that allows light to gently filter through a space. Characterful in shape and texture, the lamp will especially suit rustic or traditional interiors.