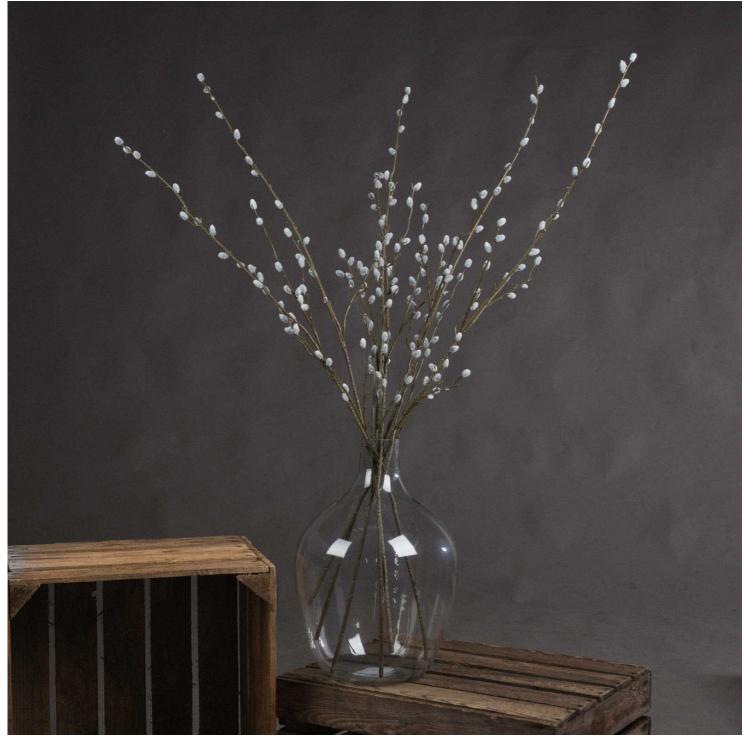

## **Pussy Willow Branch**

Tall, realistic stems of elegant proportions that will set off almost any tall vase and blend well with a variety of popular home interior colour choices.

Chosen for its realism

Handcrafted

from our popular 'Recipe Collection'

Code: 19553 Dimensions: 25L x 25W x 103H

Description

Bring organic charm to your space with this graceful grey pussy willow branch, meticulously designed to mirror its natural counterpart. The tall, willowy stems create dynamic visual interest and movement in arrangements, while the delicate catkins add subtle texture. Perfect for modern or rustic interior schemes, this stem pairs beaufifully with the Eucalyptus Spray for a serene display, or create drama by combining with Deep Mustard Dahila and Blue Thistle stems. The neutral grey tones complement both the Darcy Antique White Vase and Aged Stone Ceramic Vase, making this a must-stock item for design-conscious customers seeking year-round botanical appeal.