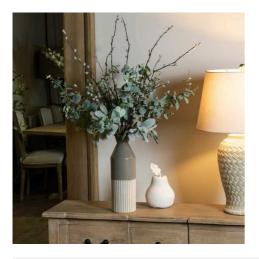

## **Pussy Willow Branch**

Tall, realistic stems of elegant proportions that will set off almost any tall vase and blend well with a variety of popular home interior colour choices.

Chosen for its realism

Handcrafted

from our popular 'Recipe Collection'

Code: 19553 Dimensions: 25L x 25W x 103H

Description

Bring organic charm to your space with this graceful grey pussy willow branch, meticulously designed to mirror its natural counterpart. The tall, willowy stems create dynamic visual interest and movement in arrangements, while the delicate catkins add subtle texture. Perfect for modern or rustic interior schemes, this stem pairs beaufifully with the Eucalyptus Spray for a serene display, or create drama by combining with Deep Mustard Dahila and Blue Thistle stems. The neutral grey tones complement both the Darcy Antique White Vase and Aged Stone Ceramic Vase, making this a must-stock item for design-conscious customers seeking year-round botanical appeal.