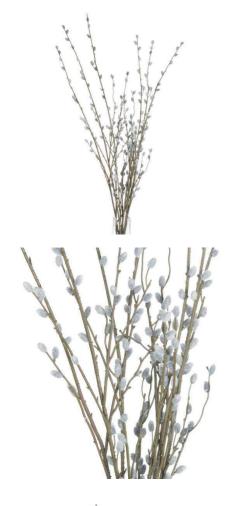

## **Pussy Willow Branch**

Tall, realistic stems of elegant proportions that will set off almost any tall vase and blend well with a variety of popular home interior colour choices.

Chosen for its realism

Handcrafted

from our popular 'Recipe Collection'

Code: 19553 Dimensions: 25L x 25W x 103H

Description

Bring organic charm to your space with this graceful grey pussy willow branch, meticulously designed to mirror its natural counterpart. The tall, willowy stems create dynamic visual interest and movement in arrangements, while the delicate catkins add subtle texture. Perfect for modern or rustic interior schemes, this stem pairs beaufifully with the Eucalyptus Spray for a serene display, or create drama by combining with Deep Mustard Dahila and Blue Thistle stems. The neutral grey tones complement both the Darcy Antique White Vase and Aged Stone Ceramic Vase, making this a must-stock item for design-conscious customers seeking year-round botanical appeal.