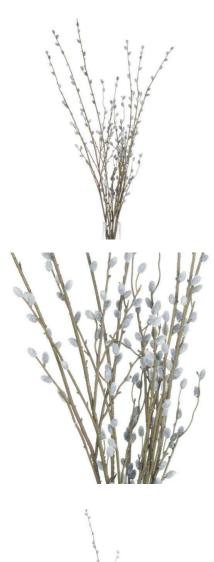

## Pussy Willow Branch

Tall, realistic stems of elegant proportions that will sett off almost any tall vase and blend well with a variety of popular home interior colour choices.

Chosen for its realism

Handcrafted

from our popular 'Recipe Collection'

Code: 19553 Dimensions: 25L x 25W x 103H

Description