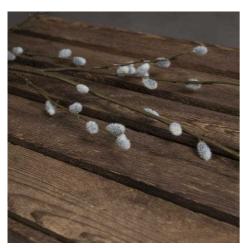

## Pussy Willow Branch

Tall, realistic stems of elegant proportions that will sett off almost any tall vase and blend well with a variety of popular home interior colour choices.

Chosen for its realism

Handcrafted