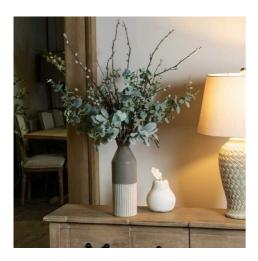

## Pussy Willow Branch

Tall, realistic stems of elegant proportions that will sett off almost any tall vase and blend well with a variety of popular home interior colour choices.

Chosen for its realism

Handcrafted

from our popular 'Recipe Collection'

Code: 19553 Dimensions: 25L x 25W x 103H

Description