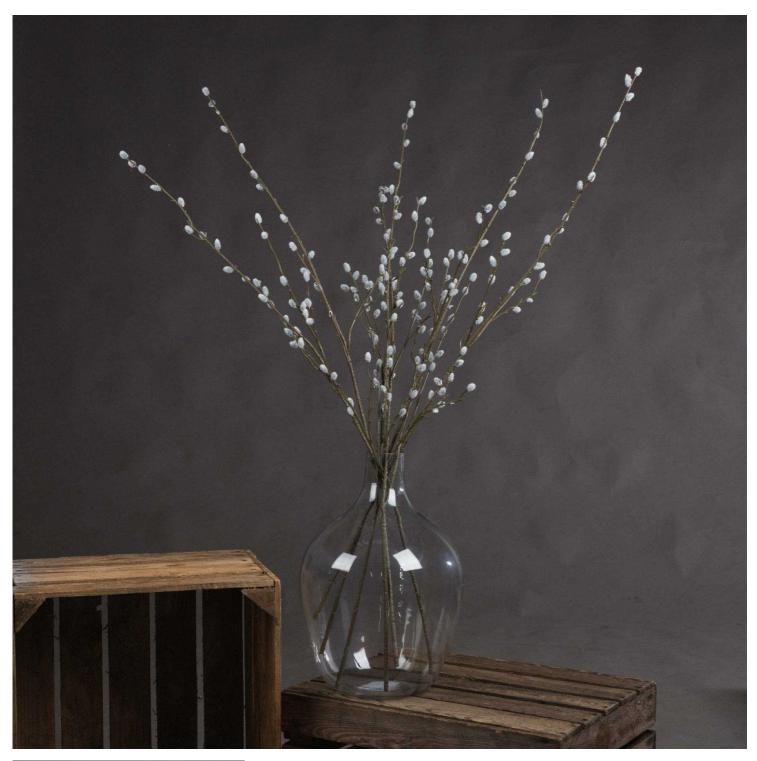

## Pussy Willow Branch

Tall, realistic stems of elegant proportions that will sett off almost any tall vase and blend well with a variety of popular home interior colour choices.

Chosen for its realism

Handcrafted

from our popular 'Recipe Collection'

Code: 19553 Dimensions: 25L x 25W x 103H

Description