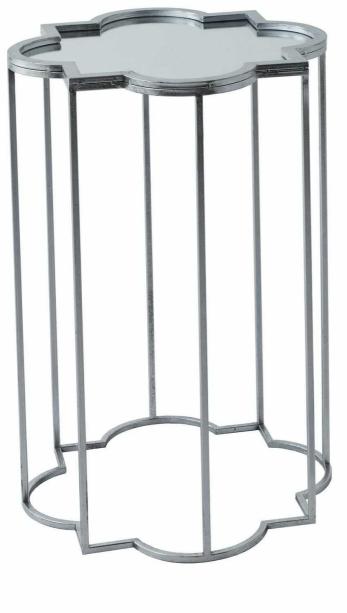

## Quarter Foil Mirrored Set Of Two Side Tables

Perfectly handcrafted mirrored tables that exude elegance and versatility, elevating any decor with luminous charm. The ideal accent for modern or bohemian interiors. A must-have for retailers seeking standout designs

Stacking mirrored side tables

Handcrafted

Perfect for displaying lamps and vases

Code: 21468 Dimensions: 55L x 55W x 62H

Description

Specification

| Length: | 55cm   | Barcode:   | 5050140146880 |
|---------|--------|------------|---------------|
| Height: | 62cm   | Colour:    | Silver        |
| Width:  | 55cm   | Material:  | Metal         |
| Weight: | 10.5kg | Inner Qty: | 1             |
| CBM:    | 0.1800 | Outer Qty: | 1             |
|         |        |            |               |