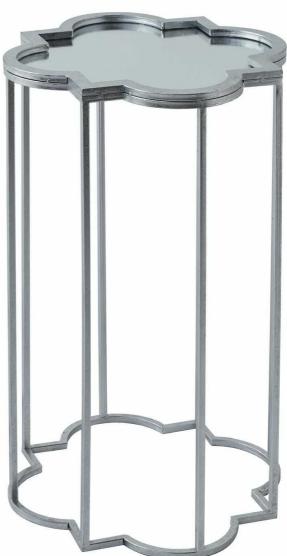

## Quarter Foil Mirrored Set Of Two Side Tables

Perfectly handcrafted mirrored tables that exude elegance and versatility, elevating any decor with luminous charm. The ideal accent for modern or bohemian interiors. A must-have for retailers seeking standout designs

Stacking mirrored side tables

Handcrafted

Perfect for displaying lamps and vases

Code: 21468 Dimensions: 55L x 55W x 62H

Description

Specification

| Length: | 55cm   | Barcode:   | 5050140146880 |
|---------|--------|------------|---------------|
| Height: | 62cm   | Colour:    | Silver        |
| Width:  | 55cm   | Material:  | Metal         |
| Weight: | 10.5kg | Inner Qty: | 1             |
| CBM:    | 0.1800 | Outer Qty: | 1             |
|         |        |            |               |