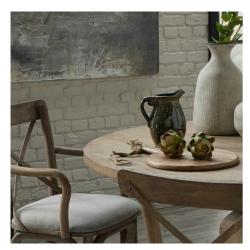

## Real Touch Artificial Artichoke

 $A \ real \ touch \ artificial \ artichoke, perfect \ for \ adding \ a \ realistic \ finishing \ display \ item \ to \ kitchens \ and \ also \ for \ use \ as \ a \ prop \ in \ photoshoots$ 

Real touch finish

Inspired by nature

Perfect for kitchen displays and as a prop

Code: 22208 Dimensions: 10L x 10W x 10H Real Touch Artificial Artichoke meticulously crafted to capture the intricate, sculptural details of a freshly harvested artichoke, this lifelike stem features layer upon layer of densely textured, fleshly green leaves. The realistic, real bruch material gives the artichoke a plump, supple feel that's virtually indistinguishable from the real thing. Display this artichoke stem on it is own in a simple vase or incorporate it into a larger betoartical arrangement for a stundant cancent. Durable and long-lasting, this artificial artichoke maintains its vibrant, freshly-picked appearance over time, making it a versatile decor piece that can be enjoyed year-round. Whether used in a residential, commercial, or retail setting, this lifelike artichoke stem will bring an elegant, garden-fresh touch that elevates the style and ambiance of any space.