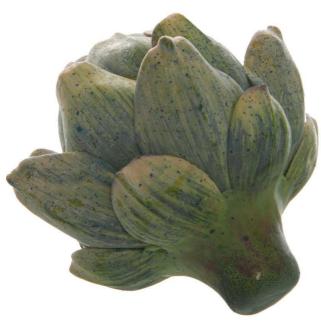

## Real Touch Artificial Artichoke

 $A \ real \ touch \ artificial \ artichoke, perfect \ for \ adding \ a \ realistic \ finishing \ display \ item \ to \ kitchens \ and \ also \ for \ use \ as \ a \ prop \ in \ photoshoots$ 

Real touch finish

Inspired by nature

Perfect for kitchen displays and as a prop

Code: 22208 Dimensions: 10L x 10W x 10H Real Touch Artificial Artichoke meticulously crafted to capture the intricate, sculptural details of a freshly harvested artichoke, this lifelike stem features layer upon layer of densely textured, fleshly green leaves. The realistic, real bruch material gives the artichoke a plump, supple feel that's virtually indistinguishable from the real thing. Display this artichoke stem on it is own in a simple vase or incorporate it into a larger betoartical arrangement for a stundant cancent. Durable and long-lasting, this artificial artichoke maintains its vibrant, freshly-picked appearance over time, making it a versatile decor piece that can be enjoyed year-round. Whether used in a residential, commercial, or retail setting, this lifelike artichoke stem will bring an elegant, garden-fresh touch that elevates the style and ambiance of any space.