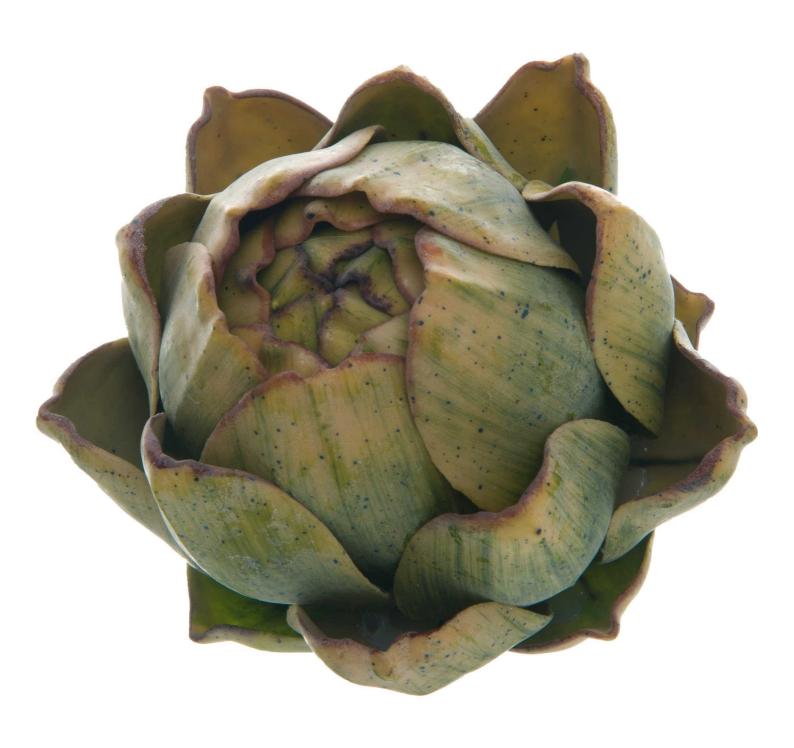

## Real Touch Artificial Artichoke

 $A \ real \ touch \ artificial \ artichoke, perfect \ for \ adding \ a \ realistic \ finishing \ display \ item \ to \ kitchens \ and \ also \ for \ use \ as \ a \ prop \ in \ photoshoots$ 

Real touch finish

Inspired by nature

Perfect for kitchen displays and as a prop

Code: 22208 Dimensions: 10L x 10W x 10H Real Touch Artificial Artichoke meticulously crafted to capture the intricate, sculptural details of a freshly harvested artichoke, this lifelike stem features layer upon layer of densely textured, fleshly green leaves. The realistic, real bruch material gives the artichoke a plump, supple feel that's virtually indistinguishable from the real thing. Display this artichoke stem on it is own in a simple vase or incorporate it into a larger betoartical arrangement for a stundant cancent. Durable and long-lasting, this artificial artichoke maintains its vibrant, freshly-picked appearance over time, making it a versatile decor piece that can be enjoyed year-round. Whether used in a residential, commercial, or retail setting, this lifelike artichoke stem will bring an elegant, garden-fresh touch that elevates the style and ambiance of any space.