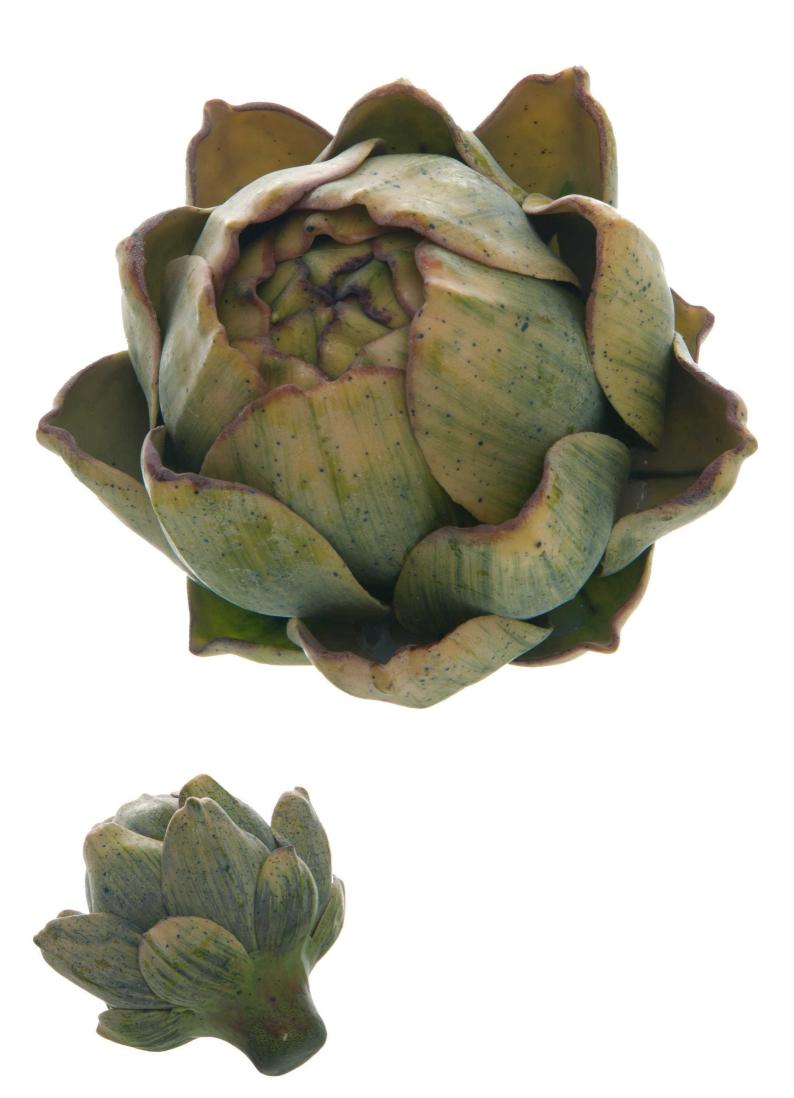

## Real Touch Artificial Artichoke

A real touch artificial artichoke, perfect for adding a realistic finishing display item to kitchens and also for use as a prop in photoshoots

Real touch finish Inspired by nature

Perfect for kitchen displays and as a prop

Code: 22208 Dimensions: 10L x 10W x 10H This is the Real Touch Artificial Artichoke. A highly realistic artificial artichoke, perfect for adding a finishing display item to kitchens and also for use as a prop in photoshoots.