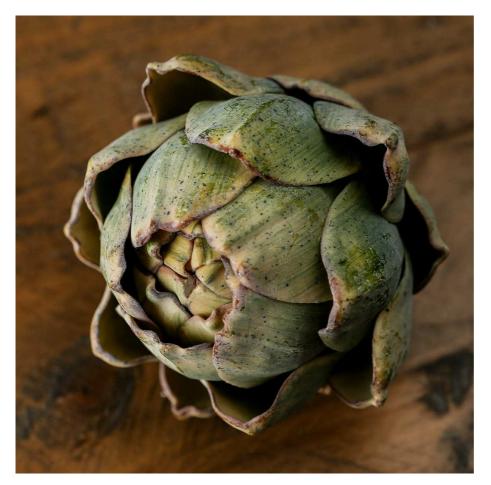

## Real Touch Artificial Artichoke

A real touch artificial artichoke, perfect for adding a realistic finishing display item to kitchens and also for use as a prop in photoshoots

Real touch finish Inspired by nature

Perfect for kitchen displays and as a prop

Code: 22208 Dimensions: 10L x 10W x 10H This is the Real Touch Artificial Artichoke. A highly realistic artificial artichoke, perfect for adding a finishing display item to kitchens and also for use as a prop in photoshoots.