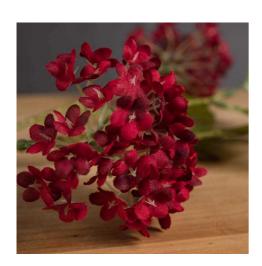

## Description

From the sought-after Recipe Collection comes a meticulously detailed autumnal stem that brings the rich warmth of fall into any floral arrangement. The deep crimson berries cluster densely along the natural-looking branches, creating an authentic seasonal display that captures attention in both retail and commercial settings. This artificial viburums stem pairs wonderfully with our Burgundy Peony Rose for depth, White Gyposphila Spray for textural contrast, and Lambs Ear Spray for a silvery accent. For a complete autumn arrangement, consider adding the Viburum Berry, Green Peony, and Blue Thistels tems. The long-lasting quality and realistic appearance make it an essential choice for florists and decorators seeking to create enduring seasonal displays. Trade customers will appreciate the consistently high demand for this stem throughout the autumn and winter seasons, as it forms the foundation of countless arrangements and wreaths. The carefully considered color palette works harmoniously with both traditional and contemporary design schemes, while its sturdy construction ensures it maintains its shape and appearance during transportation and display.