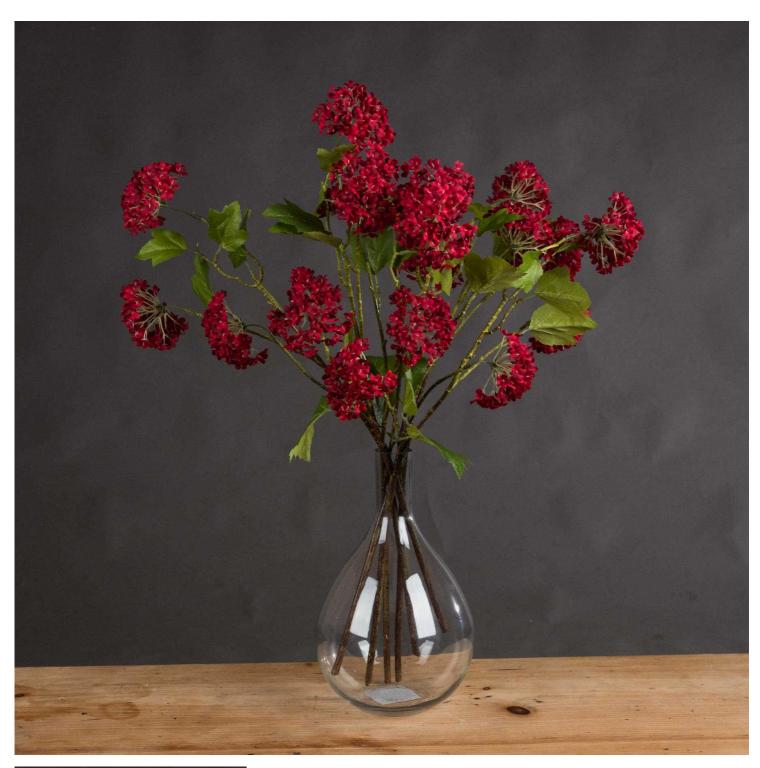

## Red Autumnal Viburnum

A single autumnal stem from the popular Recipe Collection.

Chosen for its realis

Handcrafted

from our popular 'Recipe Collection'

Code: 196

## Description

From the sought-after Recipe Collection comes a meticulously detailed autumnal stem that brings the rich warmth of fall into any floral arrangement. The deep crimson berries cluster densely along the natural-looking branches, creating an authentic seasonal display that captures attention in both retail and commercial settings. This artificial viburums stem pairs wonderfully with our Burgundy Peony Rose for depth, White Gyposphila Spray for textural contrast, and Lambs Ear Spray for a silvery accent. For a complete autumn arrangement, consider adding the Viburum Berry, Green Peony, and Blue Thistels tems. The long-lasting quality and realistic appearance make it an essential choice for florists and decorators seeking to create enduring seasonal displays. Trade customers will appreciate the consistently high demand for this stem throughout the autumn and winter seasons, as it forms the foundation of countless arrangements and wreaths. The carefully considered color palette works harmoniously with both traditional and contemporary design schemes, while its sturdy construction ensures it maintains its shape and appearance during transportation and display.