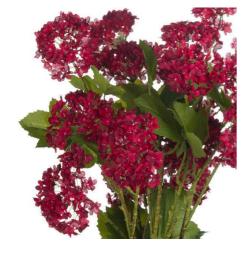

## Red Autumnal Viburnum

A single autumnal stem from the popular Recipe Collection.

Chosen for its realis

Handcrafted

from our popular 'Recipe Collection'

Code: 196

## Description

From the sought-after Recipe Collection comes a meticulously detailed autumnal stem that brings the rich warmth of fall into any floral arrangement. The deep crimson berries cluster densely along the natural-looking branches, creating an authentic seasonal display that captures attention in both retail and commercial settings. This artificial viburums stem pairs wonderfully with our Burgundy Peony Rose for depth, White Gyposphila Spray for textural contrast, and Lambs Ear Spray for a silvery accent. For a complete autumn arrangement, consider adding the Viburum Berry, Green Peony, and Blue Thistels tems. The long-lasting quality and realistic appearance make it an essential choice for florists and decorators seeking to create enduring seasonal displays. Trade customers will appreciate the consistently high demand for this stem throughout the autumn and winter seasons, as it forms the foundation of countless arrangements and wreaths. The carefully considered color palette works harmoniously with both traditional and contemporary design schemes, while its sturdy construction ensures it maintains its shape and appearance during transportation and display.