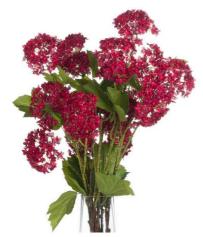

## Red Autumnal Viburnum

A single autumnal stem from the popular Recipe Collection.

Chosen for its realis

Handcrafted

from our popular 'Recipe Collection'

Code: 196

## Description

From the sought-after Recipe Collection comes a meticulously detailed autumnal stem that brings the rich warmth of fall into any floral arrangement. The deep crimson berries cluster densely along the natural-looking branches, creating an authentic seasonal display that captures attention in both retail and commercial settings. This artificial viburums stem pairs wonderfully with our Burgundy Peony Rose for depth, White Gyposphila Spray for textural contrast, and Lambs Ear Spray for a silvery accent. For a complete autumn arrangement, consider adding the Viburum Berry, Green Peony, and Blue Thistels tems. The long-lasting quality and realistic appearance make it an essential choice for florists and decorators seeking to create enduring seasonal displays. Trade customers will appreciate the consistently high demand for this stem throughout the autumn and winter seasons, as it forms the foundation of countless arrangements and wreaths. The carefully considered color palette works harmoniously with both traditional and contemporary design schemes, while its sturdy construction ensures it maintains its shape and appearance during transportation and display.