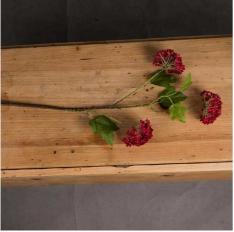

## Red Autumnal Viburnum

A single autumnal stem from the popular Recipe Collection.

Chosen for its realis

Handcrafted

from our popular 'Recipe Collection'

Code: 196

## Description

From the sought-after Recipe Collection comes a meticulously detailed autumnal stem that brings the rich warmth of fall into any floral arrangement. The deep crimson berries cluster densely along the natural-looking branches, creating an authentic seasonal display that captures attention in both retail and commercial settings. This artificial viburums stem pairs wonderfully with our Burgundy Peony Rose for depth, White Gyposphila Spray for textural contrast, and Lambs Ear Spray for a silvery accent. For a complete autumn arrangement, consider adding the Viburum Berry, Green Peony, and Blue Thistels tems. The long-lasting quality and realistic appearance make it an essential choice for florists and decorators seeking to create enduring seasonal displays. Trade customers will appreciate the consistently high demand for this stem throughout the autumn and winter seasons, as it forms the foundation of countless arrangements and wreaths. The carefully considered color palette works harmoniously with both traditional and contemporary design schemes, while its sturdy construction ensures it maintains its shape and appearance during transportation and display.