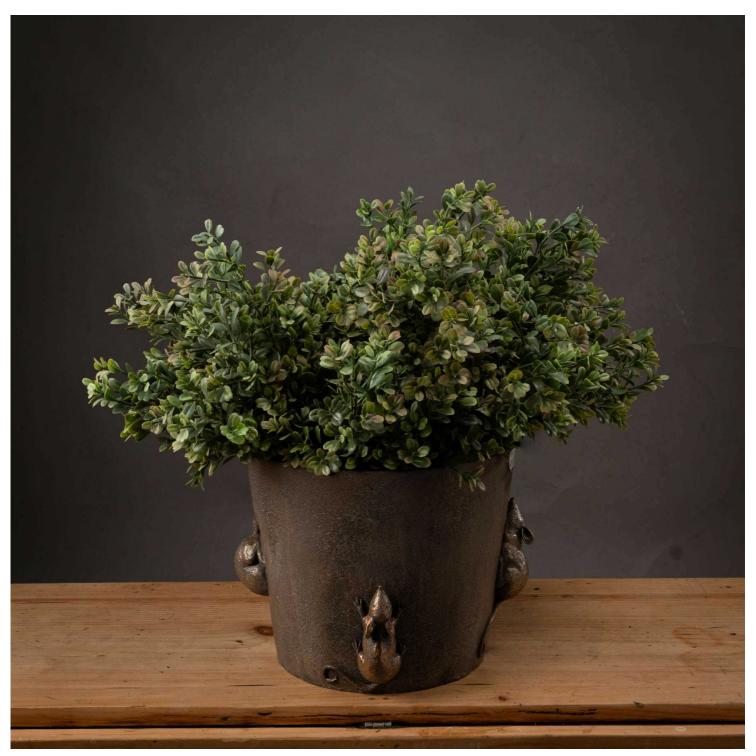

## Red Tipped Leaf Spray

Authentic autumn stem with crimson-tipped foliage. Part of exclusive Recipe Collection. Perfect for seasonal displays and mixed arrangements.

Multi-tonal color variation

Realistic leaf texture

Adaptable stem length

Code: 19619 Dimensions: 26L x 26W x 39H

Description

Embrace the rich warmth of autumn with this meticulously detailed leaf spray from the distinguished Recipe Collection. Each stem showcases a perfect transition from deep green to vibrant crimson tips, mimicking the natural progression of seasonal change. The realistic texture and dimensional appeal make it an essential component for creating authentic seasonal displays that resonate with discerning customers. For maximum visual impact, pair this botanical marvel with complementary pieces from our curated selection—the Eucalyptics Nicholli Spray adds silvery undertones, while the Lambs Ear Spray introduces a subtle textural contrast with its soft, muted finish. For those seeking to craft fuller arrangements, consider incorporating our Asparagus Fern Bunch for added depth and the White Garden Rose Spray to introduce gentle highlights. This thoughtfully designed stem works exceptionally well in both minimalist single-stem presentations and lavish mixed arrangements, offering your customers endless creative possibilities for their seasonal décor needs.