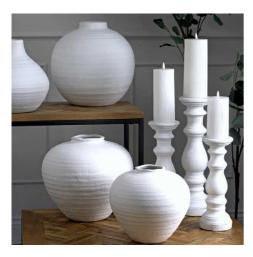

Premium matt finish ceramic with exceptional durability

Waterproof lining available for fresh flowers

Code: 22248

Dimensions: 35L x 35W x 31H

Description

Drawing inspiration from coastal aesthetics, this pristine matt white ceramic vessel creates a stunning focal point in contemporary interiors. Its clean lines and flawless finish showcase both artificial and dried botanical arrangements to perfection. The generous proportions and sculptural silhouette make it an ideal centerpiace for retail displays and residential settings. Perfect when paired with our coordinating Tiber and Regola vases in varying heights, or combined with our matt white ceramic candle holders for a cohesive collection. For a dramatic arrangement, add our eucalyptus stem sprays or mix with the Darcy series in antique white for a layered, tonal display that will appeal to design-conscious customers.