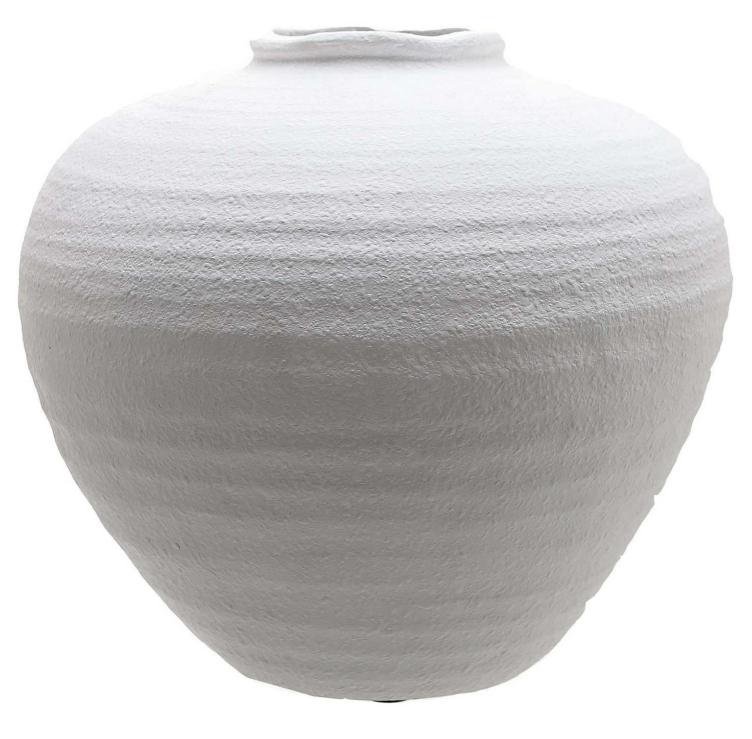

## Regola Large Matt White Ceramic Vase

 $Stellar\ white\ ceramic\ vessel\ with\ museum-quality\ finish.\ Perfect\ showcase\ for\ premium\ botanical\ displays.\ Coordinates\ seamlessly\ with\ our\ designer\ collection$ 

Premium matt finish ceramic with exceptional durability

Waterproof lining available for fresh flowers

Code: 22248

Dimensions: 35L x 35W x 31H

Description

Drawing inspiration from coastal aesthetics, this pristine matt white ceramic vessel creates a stunning focal point in contemporary interiors. Its clean lines and flawless finish showcase both artificial and dried botanical arrangements to perfection. The generous proportions and sculptural silhouette make it an ideal centerpiace for retail displays and residential settings. Perfect when paired with our coordinating Tiber and Regola vases in varying heights, or combined with our matt white ceramic candle holders for a cohesive collection. For a dramatic arrangement, add our eucalyptus stem sprays or mix with the Darcy series in antique white for a layered, tonal display that will appeal to design-conscious customers.