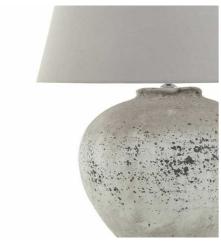

## Regola Large Stone Ceramic Lamp

A timeless stone effect table lamp with flecked detailing which complete with light grey fabric shade. This elegant table lamp will pair perfectly with both country and modern neutral homes alike

Stone effect with flecked detailing

Arrives complete with fabric shade Rustic Finish

Code: 23030 Dimensions: 49L x 49W x 64H

Description

Enriched with subtle flecked detailing, this stone-effect ceramic lamp brings understated luxury to any interior setting. The light grey fabric shade diffuses illumination beautifully across surfaces while its rustic finish adds character and depth. This lamp seamlessly adapts to both rural and contemporary spaces, making it an ideal choice for diverse customer bases. Consider pairing with the matching Regola Stone Ceramic Vase, Tiber Stone collection pieces, or the Darcy Antique White range to create cohesive displays that will appeal to design-conscious customers. The collection's neutral palette and distinctive texturing provides endless merchandising possibilities for both traditional and modern retail environments