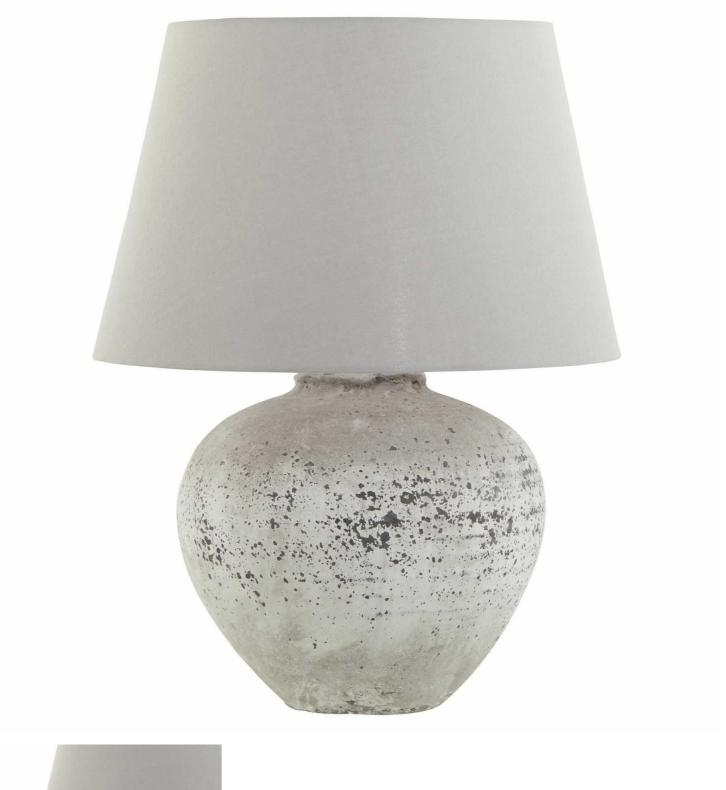

## Regola Large Stone Ceramic Lamp

A timeless stone effect table lamp with flecked detailing which complete with light grey fabric shade. This elegant table lamp will pair perfectly with both country and modern neutral homes alike

Stone effect with flecked detailing

Arrives complete with fabric shade Rustic Finish

Code: 23030 Dimensions: 49L x 49W x 64H

Description

Enriched with subtle flecked detailing, this stone-effect ceramic lamp brings understated luxury to any interior setting. The light grey fabric shade diffuses illumination beautifully across surfaces while its rustic finish adds character and depth. This lamp seamlessly adapts to both rural and contemporary spaces, making it an ideal choice for diverse customer bases. Consider pairing with the matching Regola Stone Ceramic Vase, Tiber Stone collection pieces, or the Darcy Antique White range to create cohesive displays that will appeal to design-conscious customers. The collection's neutral palette and distinctive texturing provides endless merchandising possibilities for both traditional and modern retail environments