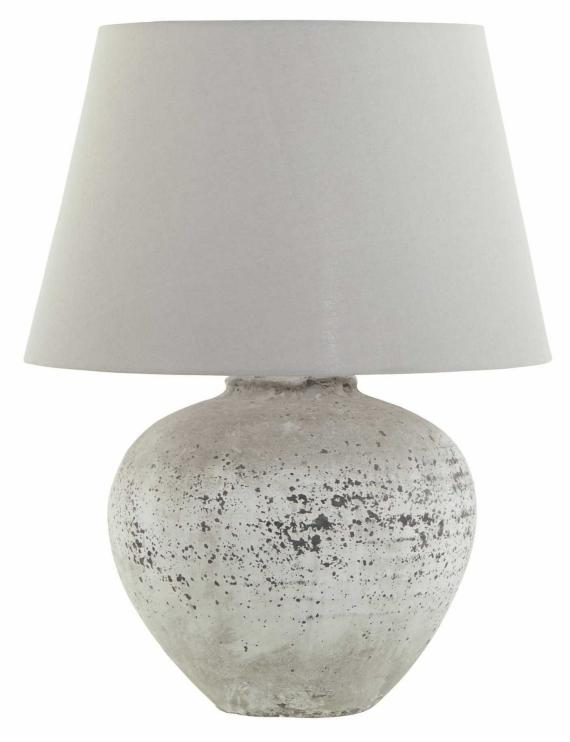

## Regola Large Stone Ceramic Lamp

A timeless stone effect table lamp with flecked detailing which complete with light grey fabric shade. This elegant table lamp will pair perfectly with both country and modern neutral homes alike.

Stone effect with flecked detailing Arrives complete with fabric shade Rustic Finish

Code: 23030 Dimensions: 49L x 49W x 64H

Description

This is the Regola Large Stone Ceramic Lamp. A timeless stone effect table lamp with flecked detailing which complete with light grey fabric shade. This elegant table lamp will pair perfectly with both country and modern neutral homes. This lamp takes an E14 screw bulb and comes complete with shade and in-line switch.

## Specification

| Height: 64cm Colour: Stone   Width: 49cm Material: Ceramic   Weight: 5.00kg Inner Qty: 1   CBM: 0.0700 Outer Qty: 1 | Length: | 49cm   | Barcode:   | 5050140303085 |
|---------------------------------------------------------------------------------------------------------------------|---------|--------|------------|---------------|
| Weight: 5.00kg Inner Qty: 1                                                                                         | Height: | 64cm   | Colour:    | Stone         |
|                                                                                                                     | Width:  | 49cm   | Material:  | Ceramic       |
| CBM: 0.0700 Outer Qty: 1                                                                                            | Weight: | 5.00kg | Inner Qty: | 1             |
|                                                                                                                     | CBM:    | 0.0700 | Outer Qty: | 1             |