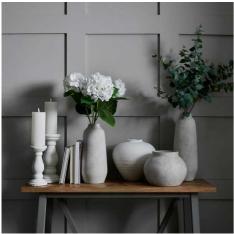

Description

A pristine ceramic vase that embodies modern minimalism through its pure matt white finish and sculptural silhouette. The vessel's clean lines and organic curves create visual intrigue from every angle, while its versatile design complements both artificial and fresh blooms. Perfect for the design-conscious retailer, this piece pairs seamlessly with the Tiber Matt White series for a cohesive display, or creates stunning contrast when grouped with the Darcy Antique collection. For an on-trend arrangement, combine with our Variegated Eucatybrus Bouquet to achieve an understated yet impactful presentation that appeals to contemporary interiors enthusiasts. A protective cellophane liner enables use with fresh flowers, offering customers maximum versatility