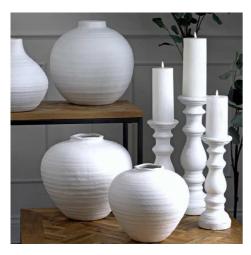

Description

A pristine ceramic vase that embodies modern minimalism through its pure matt white finish and sculptural silhouette. The vessel's clean lines and organic curves create visual intrigue from every angle, while its versatile design complements both artificial and fresh blooms. Perfect for the design-conscious retailer, this piece pairs seamlessly with the Tiber Matt White series for a cohesive display, or creates stunning contrast when grouped with the Darcy Antique collection. For an on-trend arrangement, combine with our Variegated Eucatybrus Bouquet to achieve an understated yet impactful presentation that appeals to contemporary interiors enthusiasts. A protective cellophane liner enables use with fresh flowers, offering customers maximum versatility