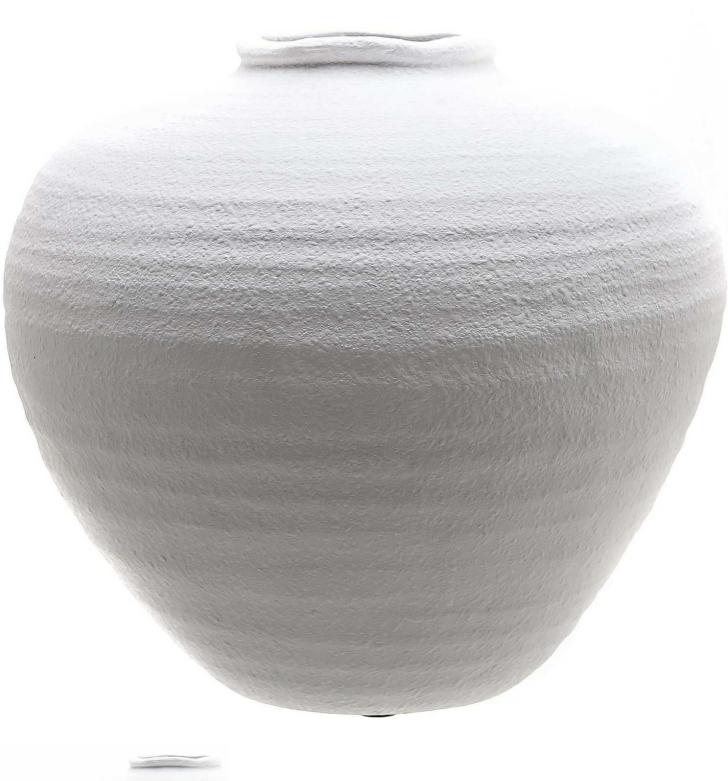

## Regola Matt White Ceramic Vase

Pure matt white finish meets contemporary curves in this versatile ceramic vessel. Perfect for artificial or fresh arrangements with protective liner. Creates stunning retail displays alone or paired with coordinating collections.

Description

A pristine ceramic vase that embodies modern minimalism through its pure matt white finish and sculptural silhouette. The vessel's clean lines and organic curves create visual intrigue from every angle, while its versatile design complements both artificial and fresh blooms. Perfect for the design-conscious retailer, this piece pairs seamlessly with the Tiber Matt White series for a cohesive display, or creates stunning contrast when grouped with the Darcy Antique collection. For an on-trend arrangement, combine with our Variegated Eucatybrus Bouquet to achieve an understated yet impactful presentation that appeals to contemporary interiors enthusiasts. A protective cellophane liner enables use with fresh flowers, offering customers maximum versatility