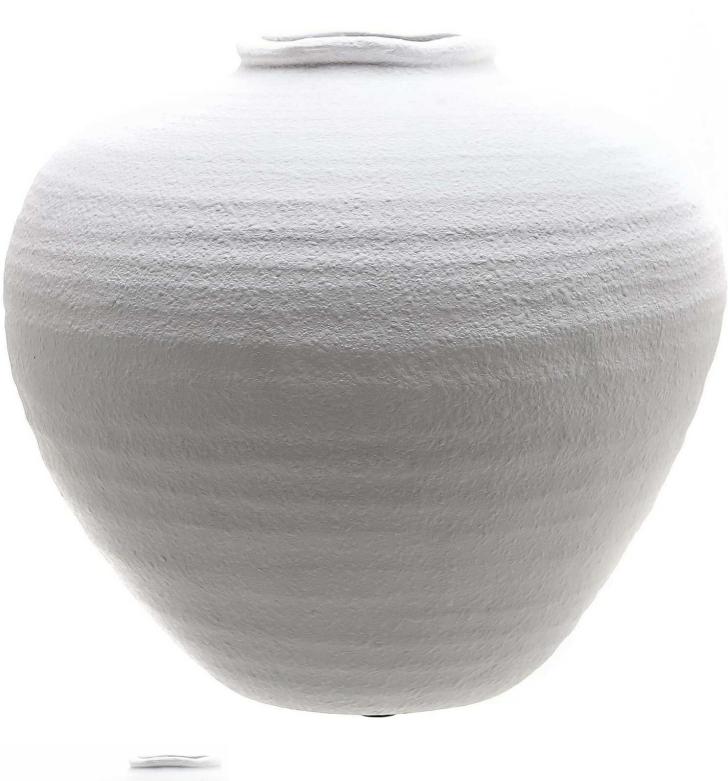

## Regola Matt White Ceramic Vase

Code: 22247 Dimensions: 28L x 28W x 26H

Description

Introducing the Regola Matt White Ceramic, a timeless piece from our renowned ceramic collection. Crafted with meticulous attention to detail, this vase exudes timeless elegance, making it a captivating addition to any space. Its unique shape and texture will instantly bring interest to any space it's placed.

## Specification

| Length: 28cm Barcode: 5050140224786   Height: 26cm Colour: White   Width: 28cm Material: Ceramic   Weight: 2.50kg Inner Cty: 1   CBM: 0.0700 Outer Qty: 2 |         |        |            |               |
|-----------------------------------------------------------------------------------------------------------------------------------------------------------|---------|--------|------------|---------------|
| Width: 28cm Material: Ceramic   Weight: 2.50kg Inner Qty: 1                                                                                               | Length: | 28cm   | Barcode:   | 5050140224786 |
| Weight: 2.50kg Inner Qty: 1                                                                                                                               | Height: | 26cm   | Colour:    | White         |
|                                                                                                                                                           | Width:  | 28cm   | Material:  | Ceramic       |
| <b>CBM:</b> 0.0700 <b>Outer Qty:</b> 2                                                                                                                    | Weight: | 2.50kg | Inner Qty: | 1             |
|                                                                                                                                                           | CBM:    | 0.0700 | Outer Qty: | 2             |