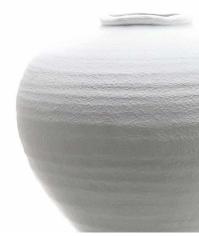

## Regola Matt White Ceramic Vase

Code: 22247 Dimensions: 28L x 28W x 26H

Description

Introducing the Regola Matt White Ceramic, a timeless piece from our renowned ceramic collection. Crafted with meticulous attention to detail, this vase exudes timeless elegance, making it a captivating addition to any space. Its unique shape and texture will instantly bring interest to any space it's placed.

## Specification

| Length: 28cm Barcode: 5050140224786   Height: 26cm Colour: White   Width: 28cm Material: Ceramic   Weight: 2.50kg Inner Cty: 1   CBM: 0.0700 Outer Qty: 2 |         |        |            |               |
|-----------------------------------------------------------------------------------------------------------------------------------------------------------|---------|--------|------------|---------------|
| Width: 28cm Material: Ceramic   Weight: 2.50kg Inner Qty: 1                                                                                               | Length: | 28cm   | Barcode:   | 5050140224786 |
| Weight: 2.50kg Inner Qty: 1                                                                                                                               | Height: | 26cm   | Colour:    | White         |
|                                                                                                                                                           | Width:  | 28cm   | Material:  | Ceramic       |
| <b>CBM:</b> 0.0700 <b>Outer Qty:</b> 2                                                                                                                    | Weight: | 2.50kg | Inner Qty: | 1             |
|                                                                                                                                                           | CBM:    | 0.0700 | Outer Qty: | 2             |