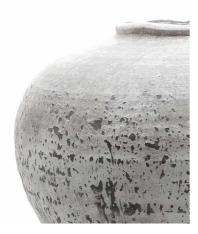

## Regola Stone Ceramic Vase

Stone-textured ceramic vase with organic appeal. Minimalist form meets natural inspiration. Perfect centerpiece for modern and traditional spaces.

- Durable construction suitable for commercial settings Neutral color scheme adapts to multiple decor styles
- Dual-purpose design for artificial or water-wrapped fresh flowers

Code: 22249 Dimensions: 28L x 28W x 26H

Description

Distinguished by its remarkable stone-like surface texture, this ceramic vase presents an intriguing fusion of raw natural aesthetics and modern design principles. The piece's neutral gray and beige palette creates an adaptable foundation for diverse interior schemes, while its minimalist silhouette offers enduring visual appeal. Pair this statement piece with the coordinating Tiber Stone Ceramic Vase or the Aged Stone Ceramic Vase for a cohesive display, and enhance the arrangement with artificial sterms like Faux While Cow Parsley Ammi or Pussy Willow branches to create depth and movement. For added dimension, consider grouping with the Small Stone Ceramic Candle Holder to create an engaging tabletop display that balances proportion and texture.