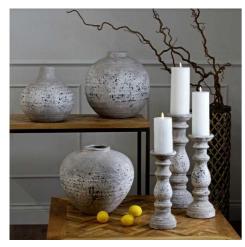

## Regola Stone Ceramic Vase

Stone-textured ceramic vase with organic appeal. Minimalist form meets natural inspiration. Perfect centerpiece for modern and traditional spaces.

- Durable construction suitable for commercial settings Neutral color scheme adapts to multiple decor styles
- Dual-purpose design for artificial or water-wrapped fresh flowers

Code: 22249 Dimensions: 28L x 28W x 26H

Description

Distinguished by its remarkable stone-like surface texture, this ceramic vase presents an intriguing fusion of raw natural aesthetics and modern design principles. The piece's neutral gray and beige palette creates an adaptable foundation for diverse interior schemes, while its minimalist silhouette offers enduring visual appeal. Pair this statement piece with the coordinating Tiber Stone Ceramic Vase or the Aged Stone Ceramic Vase for a cohesive display, and enhance the arrangement with artificial sterms like Faux While Cow Parsley Ammi or Pussy Willow branches to create depth and movement. For added dimension, consider grouping with the Small Stone Ceramic Candle Holder to create an engaging tabletop display that balances proportion and texture.