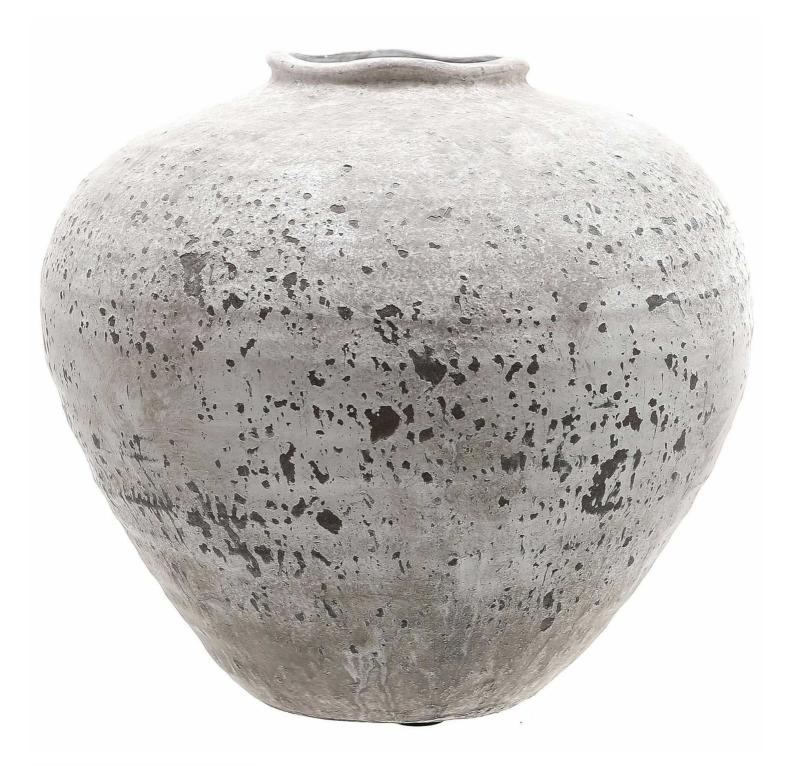

## Regola Stone Ceramic Vase

Stone-textured ceramic vase with organic appeal. Minimalist form meets natural inspiration. Perfect centerpiece for modern and traditional spaces.

- Durable construction suitable for commercial settings Neutral color scheme adapts to multiple decor styles
- Dual-purpose design for artificial or water-wrapped fresh flowers

Code: 22249 Dimensions: 28L x 28W x 26H

Description

Distinguished by its remarkable stone-like surface texture, this ceramic vase presents an intriguing fusion of raw natural aesthetics and modern design principles. The piece's neutral gray and beige palette creates an adaptable foundation for diverse interior schemes, while its minimalist silhouette offers enduring visual appeal. Pair this statement piece with the coordinating Tiber Stone Ceramic Vase or the Aged Stone Ceramic Vase for a cohesive display, and enhance the arrangement with artificial sterms like Faux While Cow Parsley Ammi or Pussy Willow branches to create depth and movement. For added dimension, consider grouping with the Small Stone Ceramic Candle Holder to create an engaging tabletop display that balances proportion and texture.

## Specification

| Length: | 28cm   | Barcode:   | 5050140224984 |
|---------|--------|------------|---------------|
| Height: | 26cm   | Colour:    | Stone         |
| Width:  | 28cm   | Material:  | Ceramic       |
| Weight: | 2.50kg | Inner Qty: | 1             |
| CBM:    | 0.0700 | Outer Qty: | 2             |
|         |        |            |               |