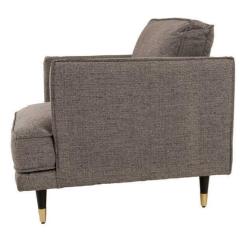

Gently curved arms add distinctive character

Durable grey upholstery suits varied interior styles

Code: 21402 Dimensions: 92L x 88W x 89H

Description

Immerse yourself in unmatched comfort with this distinguished grey armchair, featuring gracefully curved arms and sumptuous upholstery that seamlessly merges classic design with contemporary flair. Perfect for creating an inviting seating arrangement, this piece coordinates beautifully with the Richmond Grey Large Sofa and works wonderfully alongside the Live Edge Collection Bench for a layered look. Complete the setting with the Uthina Table Lamp or Castello Aged Stone Ceramic Table Lamp for ambient lighting, and add decorative touches with the White Orchid in Stone Pot or Large Ceramic Adele Shell Bowl for a cohesive interior scheme that will resonate with your discerning clientele. 1