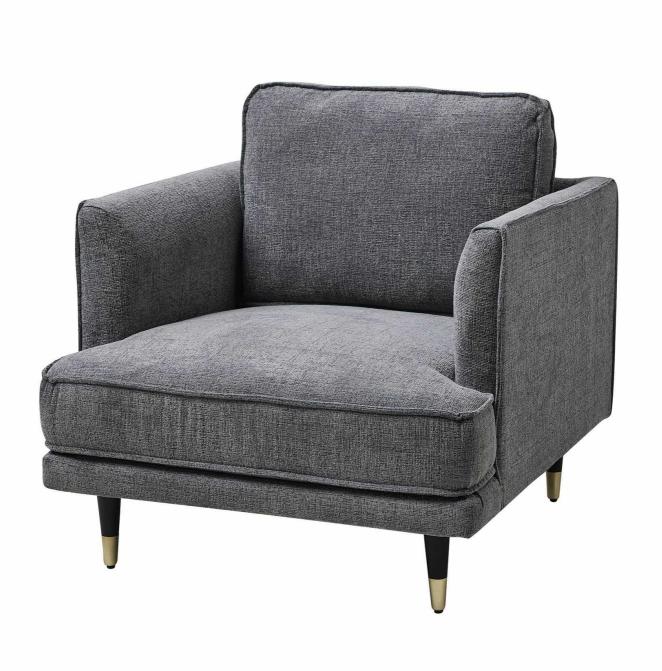

## Richmond Grey Large Arm Chair

A luxurious grey armchair merging classic and modern aesthetics. Creates perfect focal point in any room. Pairs seamlessly with Richmond collection and decorative acc

Deep, generous proportions ensure supreme seating experience

Gently curved arms add distinctive character

Durable grey upholstery suits varied interior styles

Code: 21402 Dimensions: 92L x 88W x 89H

Description

Immerse yourself in unmatched comfort with this distinguished grey armchair, featuring gracefully curved arms and sumptuous upholstery that seamlessly merges classic design with contemporary flair. Perfect for creating an inviting seating arrangement, this piece coordinates beautifully with the Richmond Grey Large Sofa and works wonderfully alongside the Live Edge Collection Bench for a layered look. Complete the setting with the Uthina Table Lamp or Castello Aged Stone Ceramic Table Lamp for ambient lighting, and add decorative touches with the White Orchid in Stone Pot or Large Ceramic Adele Shell Bowl for a cohesive interior scheme that will resonate with your discerning clientele. 1