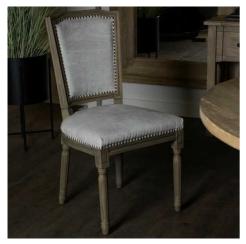

## Ripley Grey Dining Chair

The Ripley chair, upholstered in a grey woven fabric, is a perfect partner to the Copgrove Collection's dining tables, thanks to its washed wood finish. Beautiful hand carving really finishes its look.

## Description

This is the Ripley Grey Dining Chair. Its rubberwood frame, known for its dense grain and strength, is the perfect choice for its intended everyday use. The Ripley chair, upholstered in a grey woven fabric, is a perfect partner to the Copgrove Collection's dining tables, thanks to its washed wood finish. Beautiful handcarved details to the frame really finishes its look.

Strong rubberwood frame Timeless grey woven fabric and silver studding Hand carved details