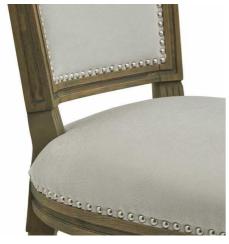

Strong rubberwood frame Timeless grey woven fabric and silver studding Hand carved details

## Description

This is the Ripley Grey Dining Chair. Its rubberwood frame, known for its dense grain and strength, is the perfect choice for its intended everyday use. The Ripley chair, upholstered in a grey woven fabric, is a perfect partner to the Copgrove Collection's dining tables, thanks to its washed wood finish. Beautiful handcarved details to the frame really finishes its look.