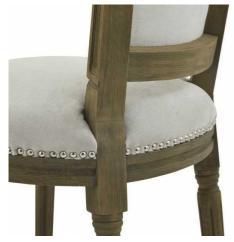

## Ripley Grey Dining Chair

The Ripley chair, upholstered in a grey woven fabric, is a perfect partner to the Copgrove Collection's dining tables, thanks to its washed wood finish. Beautiful hand carving really finishes its look.

## Description

This is the Ripley Grey Dining Chair. Its rubberwood frame, known for its dense grain and strength, is the perfect choice for its intended everyday use. The Ripley chair, upholstered in a grey woven fabric, is a perfect partner to the Copgrove Collection's dining tables, thanks to its washed wood finish. Beautiful handcarved details to the frame really finishes its look.

Strong rubberwood frame Timeless grey woven fabric and silver studding Hand carved details