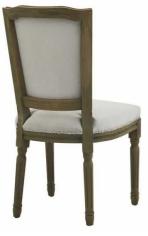

## Ripley Grey Dining Chair

The Ripley chair, upholstered in a grey woven fabric, is a perfect partner to the Copgrove Collection's dining tables, thanks to its washed wood finish. Beautiful hand carving really finishes its look.

## Description

This is the Ripley Grey Dining Chair. Its rubberwood frame, known for its dense grain and strength, is the perfect choice for its intended everyday use. The Ripley chair, upholstered in a grey woven fabric, is a perfect partner to the Copgrove Collection's dining tables, thanks to its washed wood finish. Beautiful handcarved details to the frame really finishes its look.