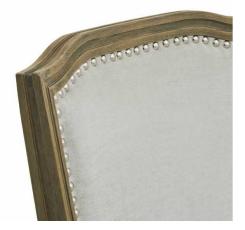

Strong rubberwood frame Timeless grey woven fabric and silver studding Hand carved details

## Description

This is the Ripley Grey Dining Chair. Its rubberwood frame, known for its dense grain and strength, is the perfect choice for its intended everyday use. The Ripley chair, upholstered in a grey woven fabric, is a perfect partner to the Copgrove Collection's dining tables, thanks to its washed wood finish. Beautiful handcarved details to the frame really finishes its look.