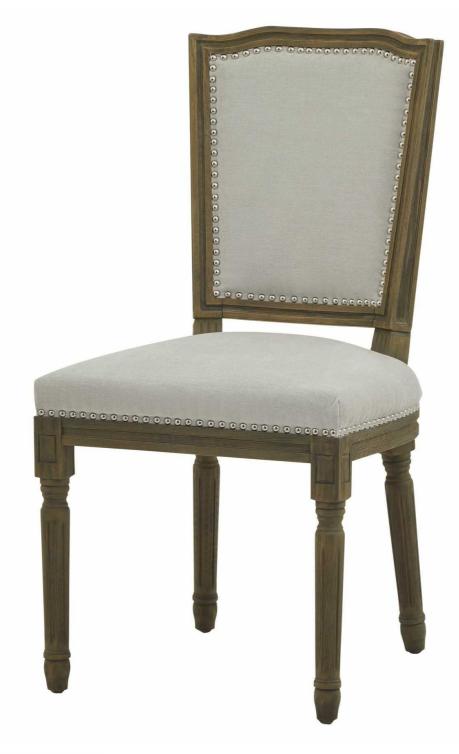

## Ripley Grey Dining Chair

The Ripley chair, upholstered in a grey woven fabric, is a perfect partner to the Copgrove Collection's dining tables, thanks to its washed wood finish. Beautiful hand carving really finishes its look.

## Description

This is the Ripley Grey Dining Chair. Its rubberwood frame, known for its dense grain and strength, is the perfect choice for its intended everyday use. The Ripley chair, upholstered in a grey woven fabric, is a perfect partner to the Copgrove Collection's dining tables, thanks to its washed wood finish. Beautiful handcarved details to the frame really finishes its look.

Strong rubberwood frame Timeless grey woven fabric and silver studding Hand carved details