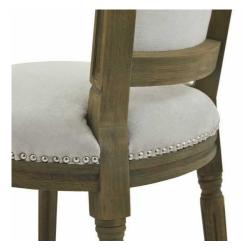

## Ripley Grey Dining Chair

The Ripley chair, upholstered in a grey woven fabric, is a perfect partner to the Copgrove Collection's dining tables, thanks to its washed wood finish. Beautiful hand carving really finishes its look.

Timeless grey woven fabric and silver studding

Hand carved details

Code: 22994

## Description

This is the Ripley Grey Dining Chair. Its rubberwood frame, known for its dense grain and strength, is the perfect choice for its intended everyday use. The Ripley chair, upholstered in a grey woven fabric, is a perfect partner to the Copgrove Collection's dining tables, thanks to its washed wood finish. Beautiful handcarved details to the frame really finishes its look.