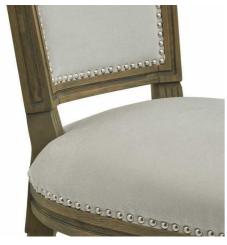

Timeless grey woven fabric and silver studding

Hand carved details

Code: 22994

## Description

This is the Ripley Grey Dining Chair. Its rubberwood frame, known for its dense grain and strength, is the perfect choice for its intended everyday use. The Ripley chair, upholstered in a grey woven fabric, is a perfect partner to the Copgrove Collection's dining tables, thanks to its washed wood finish. Beautiful handcarved details to the frame really finishes its look.