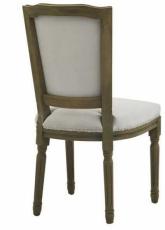

## Ripley Grey Dining Chair

The Ripley chair, upholstered in a grey woven fabric, is a perfect partner to the Copgrove Collection's dining tables, thanks to its washed wood finish. Beautiful hand carving really finishes its look.

## Description

This is the Ripley Grey Dining Chair. Its rubberwood frame, known for its dense grain and strength, is the perfect choice for its intended everyday use. The Ripley chair, upholstered in a grey woven fabric, is a perfect partner to the Copgrove Collection's dining tables, thanks to its washed wood finish. Beautiful handcarved details to the frame really finishes its look.