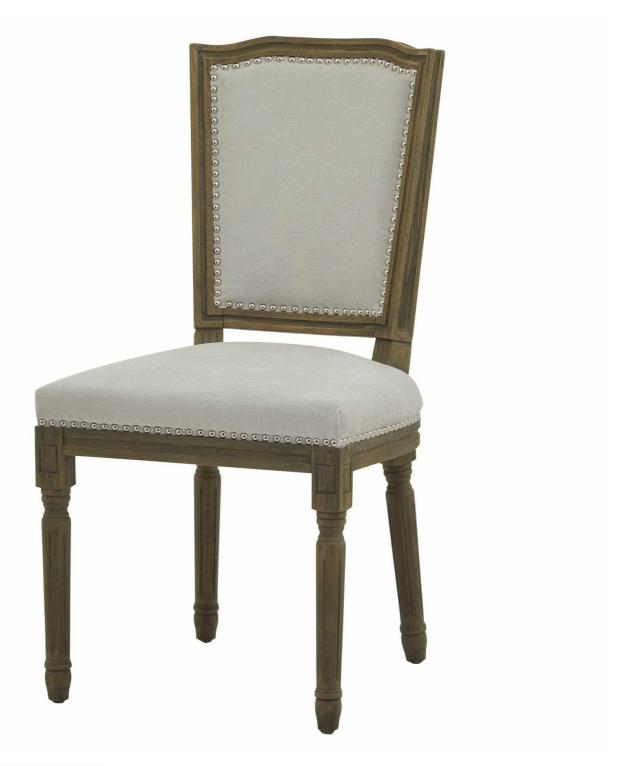

## Ripley Grey Dining Chair

The Ripley chair, upholstered in a grey woven fabric, is a perfect partner to the Copgrove Collection's dining tables, thanks to its washed wood finish. Beautiful hand carving really finishes its look.

## Description

This is the Ripley Grey Dining Chair. Its rubberwood frame, known for its dense grain and strength, is the perfect choice for its intended everyday use. The Ripley chair, upholstered in a grey woven fabric, is a perfect partner to the Copgrove Collection's dining tables, thanks to its washed wood finish. Beautiful handcarved details to the frame really finishes its look.

Timeless grey woven fabric and silver studding

Hand carved details

Code: 22994