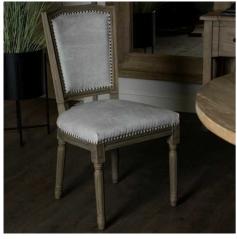

## Ripley Grey Dining Chair

The Ripley chair, upholstered in a grey woven fabric, is a perfect partner to the Copgrove Collection's dining tables, thanks to its washed wood finish. Beautiful hand carving really finishes its look.

Timeless grey woven fabric and silver studding

Hand carved details

Code: 22994

## Description

This is the Ripley Grey Dining Chair. Its rubberwood frame, known for its dense grain and strength, is the perfect choice for its intended everyday use. The Ripley chair, upholstered in a grey woven fabric, is a perfect partner to the Copgrove Collection's dining tables, thanks to its washed wood finish. Beautiful handcarved details to the frame really finishes its look.