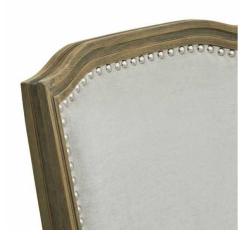

Timeless grey woven fabric and silver studding

Hand carved details

Code: 22994

## Description

This is the Ripley Grey Dining Chair. Its rubberwood frame, known for its dense grain and strength, is the perfect choice for its intended everyday use. The Ripley chair, upholstered in a grey woven fabric, is a perfect partner to the Copgrove Collection's dining tables, thanks to its washed wood finish. Beautiful handcarved details to the frame really finishes its look.