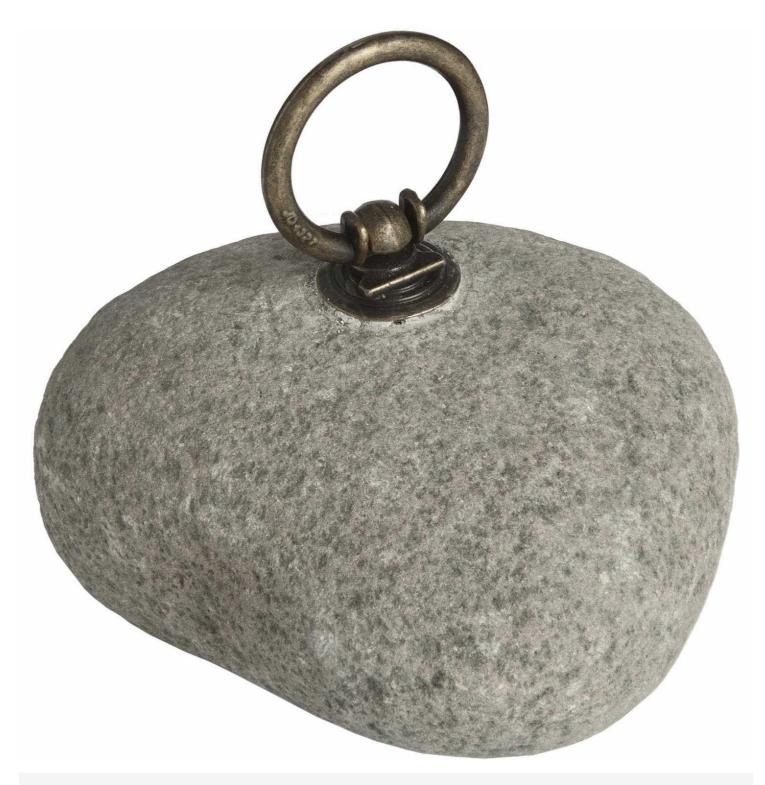

## **River Stone Door Stop**

Practical and stylish Handcrafted Hardwearing marble

Code: 17485 Dimensions: 4L x 12W x 12H

Description

These river stones will make a perfect sturdy door stop for the home or shed. With a convenient handle they are portable and can easily be carried around. Please Note: Due to each stone being different there will be a variance in the sizes and weights.