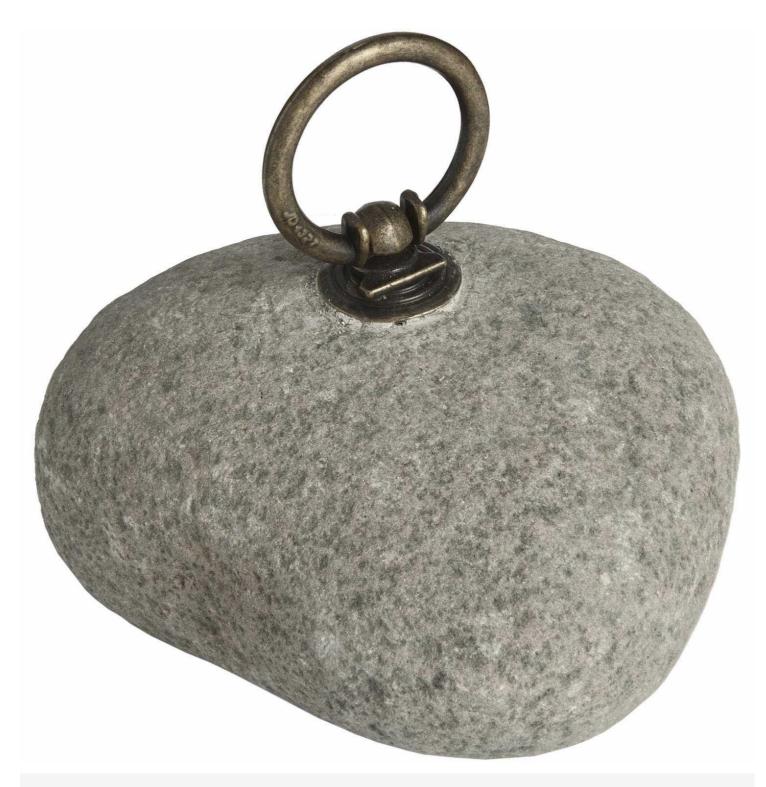

## River Stone Door Stop

Practical and stylish Handcrafted Hardwearing marble

Code: 17485 Dimensions: 4L x 12W x 12H

Description

These river stones will make a perfect sturdy door stop for the home or shed. With a convenient handle they are portable and can easily be carried around. Please Note: Due to each stone being different there will be a variance in the sizes and weights.