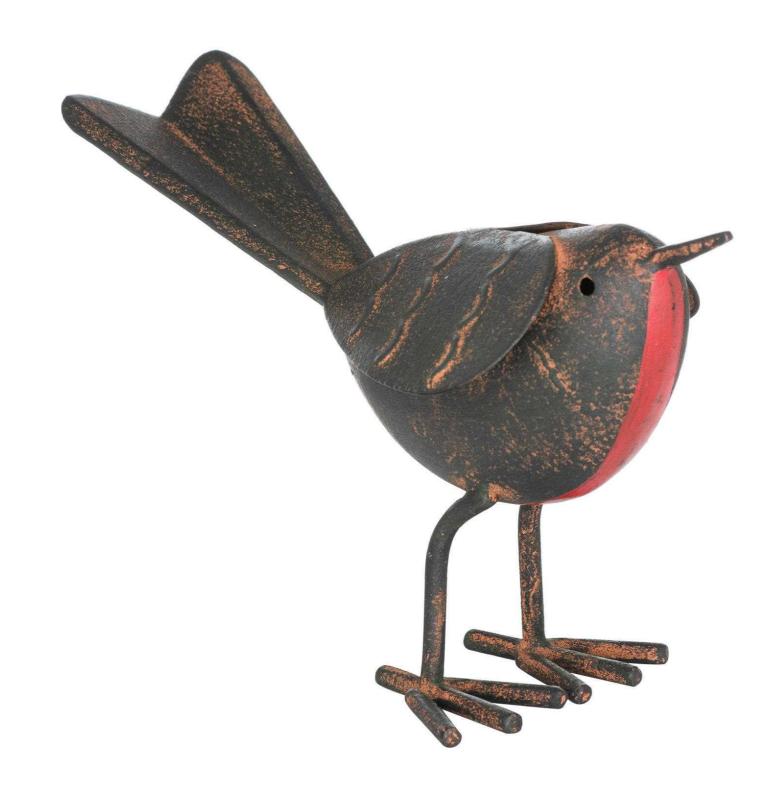

## Rocky The Robin Ornament

This is our Rocky The Robin Ornament. A member of our fantastic collection of <a href="https://www.hill-interiors.com/wholesale-gifts-and-active collection">a href="https://www.hill-interiors.com/wholesale-gifts-active collection">a href="https://www.hill-interiors.com/wholesale-gifts-active collection">a href="https://www.hill-interiors.com/wholesale-gifts-active collection">a href="https://www.hill-in

Characterful ornament

Handcrafted

Code: 21434 Dimensions: 6L x 17W x 11H

Description

## Specification

| Length: 6cm Barcode: 5050140143483   Height: 11cm Colour: Brown, Red   Width: 17cm Material: Metal   Weight: 0.10kg Inner Qty: 1   CBM: 0.0300 Outer Qty: 24 |         |        |            |               |
|--------------------------------------------------------------------------------------------------------------------------------------------------------------|---------|--------|------------|---------------|
| Width: 17cm Material: Metal   Weight: 0.10kg Inner Qty: 1                                                                                                    | Length: | 6cm    | Barcode:   | 5050140143483 |
| Weight: 0.10kg Inner Qty: 1                                                                                                                                  | Height: | 11cm   | Colour:    | Brown, Red    |
| •                                                                                                                                                            | Width:  | 17cm   | Material:  | Metal         |
| CBM: 0.0300 Outer Qty: 24                                                                                                                                    | Weight: | 0.10kg | Inner Qty: | 1             |
|                                                                                                                                                              | CBM:    | 0.0300 | Outer Qty: | 24            |
|                                                                                                                                                              |         |        |            |               |