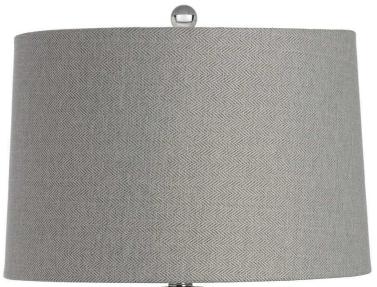

## Roma Glass Table Lamp

A classic lamp which features a timeless herringbone shade and a fluted glass base with chrome finishes. The understated and classic characteristics are welcomed in many interior schemes

Clear glass set off by a complementary grey shade

Handcrafted

A classic addition to any room

Code: 17587

Dimensions: 40L x 40W x 81H

Description

This is the Roma Glass Table Lamp, a sleek and contemporary designed lamp that would be a welcome addition to any lighting collection. Featuring a carved glass finial at the top of the lamp and a chrome base, the lamp has many highlights that won't be missed. At 80cm high and 40.5cm deep and wide this is an ideal sized table lamp that would fit into many intentions thanks to the neutral colours. EZ7 Screw Bulb