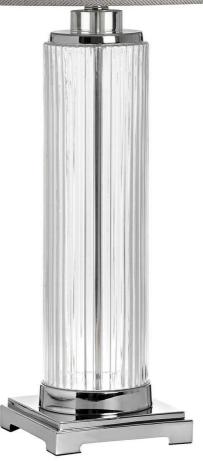

## Roma Glass Table Lamp

A classic lamp which features a timeless herringbone shade and a fluted glass base with chrome finishes. The understated and classic characteristics are welcomed in many interior schemes

Clear glass set off by a complementary grey shade

Handcrafted

A classic addition to any room

Code: 17587

Dimensions: 40L x 40W x 81H

Description

This is the Roma Glass Table Lamp, a sleek and contemporary designed lamp that would be a welcome addition to any lighting collection. Featuring a carved glass finial at the top of the lamp and a chrome base, the lamp has many highlights that won't be missed. At 80cm high and 40.5cm deep and wide this is an ideal sized table lamp that would fit into many intentions thanks to the neutral colours. EZ7 Screw Bulb