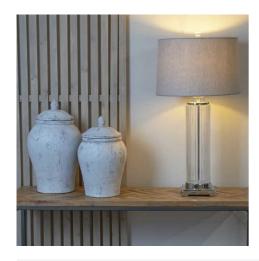

## Roma Glass Table Lamp

A classic lamp which features a timeless herringbone shade and a fluted glass base with chrome finishes. The understated and classic characteristics are welcomed in many interior schemes

Clear glass set off by a complementary grey shade

Handcrafted

A classic addition to any room

Code: 17587

Dimensions: 40L x 40W x 81H

Description

This is the Roma Glass Table Lamp, a sleek and contemporary designed lamp that would be a welcome addition to any lighting collection. Featuring a carved glass finial at the top of the lamp and a chrome base, the lamp has many highlights that won't be missed. At 80cm high and 40.5cm deep and wide this is an ideal sized table lamp that would fit into many intentions thanks to the neutral colours. EZ7 Screw Bulb