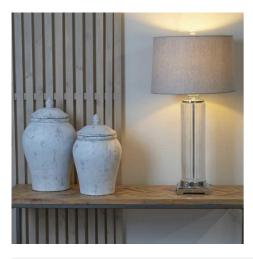

## Roma Glass Table Lamp

A classic lamp which features a timeless herringbone shade and a fluted glass base with chrome finishes. The understated and classic characteristics are welcomed in many interior schemes.

Clear glass set off by a complementary grey shade Handcrafted

A classic addition to any room

Code: 17587 Dimensions: 40L x 40W x 81H

Description

This is the Roma Glass Table Lamp, a sleek and contemporary designed lamp that would be a welcome addition to any lighting collection. Featuring a carved glass finial at the top of the lamp and a chrome base, the lamp has many highlights that won't be missed. At 80cm high and 40.5cm deep and wide this is an ideal sized table lamp that would find many interiors thanks to the neutral colours. EZF Scree Bulb