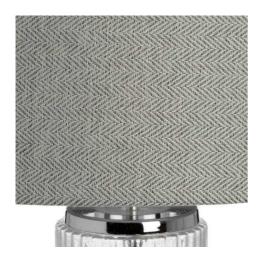

Clear glass set off by a complementary grey shade Handcrafted

A classic addition to any room

Code: 17587 Dimensions: 40L x 40W x 81H

Description

This is the Roma Glass Table Lamp, a sleek and contemporary designed lamp that would be a welcome addition to any lighting collection. Featuring a carved glass finial at the top of the lamp and a chrome base, the lamp has many highlights that won't be missed. At 80cm high and 40.5cm deep and wide this is an ideal sized table lamp that would find many interiors thanks to the neutral colours. EZF Scree Bulb