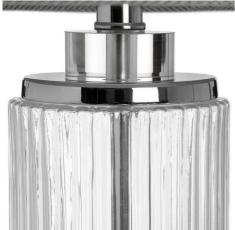

Clear glass set off by a complementary grey shade Handcrafted

A classic addition to any room

Code: 17587 Dimensions: 40L x 40W x 81H

Description

This is the Roma Glass Table Lamp, a sleek and contemporary designed lamp that would be a welcome addition to any lighting collection. Featuring a carved glass finial at the top of the lamp and a chrome base, the lamp has many highlights that won't be missed. At 80cm high and 40.5cm deep and wide this is an ideal sized table lamp that would find many interiors thanks to the neutral colours. EZF Scree Bulb