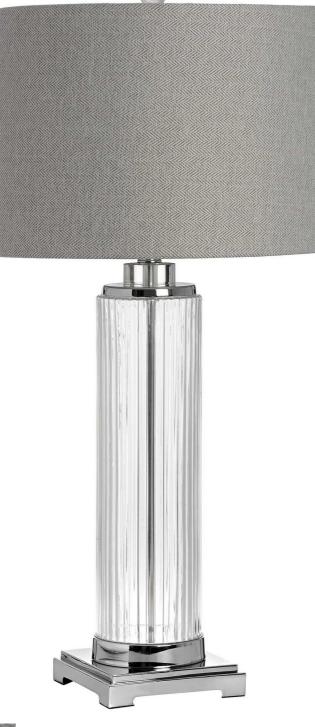

## Roma Glass Table Lamp

A classic lamp which features a timeless herringbone shade and a fluted glass base with chrome finishes. The understated and classic characteristics are welcomed in many interior schemes.

Clear glass set off by a complementary grey shade Handcrafted

A classic addition to any room

Code: 17587 Dimensions: 40L x 40W x 81H

Description

This is the Roma Glass Table Lamp, a sleek and contemporary designed lamp that would be a welcome addition to any lighting collection. Featuring a carved glass finial at the top of the lamp and a chrome base, the lamp has many highlights that won't be missed. At 80cm high and 40.5cm deep and wide this is an ideal sized table lamp that would find many interiors thanks to the neutral colours. EZF Scree Bulb