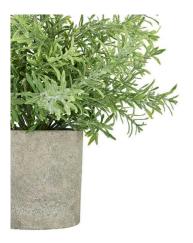

## Rosemary Plant In Stone Effect Pot

A stylish finishing touch for any shelf or sideboard. This minature plant in stone pot add a pop of colour wherever they're placed. Great alone or alongside matching alternatives in the same style pot, in groups of three or more.

Any shelf's finishing touch of greenery

Elegant stone effect pot

Matching items available

Code: 22097 Dimensions: 24L x 24W x 24H

Description

Add a touch of botanical realism to your interiors with this meticulously detailed faux rosemary plant, nestied within a contemporary stone-effect vessel. The lifelike sprigs showcase authentic textures and varied green huse that mirror their living counterparts, making them indistinguishable from real herbs. This artificial arrangement offers the perfect solution for spaces where live plants may not thrive, while maintaining the fresh, aromatic aschlecia associated with Mediteraneaninspired décor. For maximum visual impact, consider displaying alongside complementary pieces such as the Small Stone Candle Holder and Seville Collection Olive Joug, or create an herb garden vignete by pairing with the matching Basil and Buxus plants in identical stone-effect containers. The neutral-honed pot provides a subtle backdrop that harmonizes with both modern and traditional settings, while its compact proportions make it ideal for counter displays, window installations, or shelf arrangements. For relating-setting to curate cohesive collections, this piece works exceptionally well when merchandised with our Gunnii Eucalyptus Spray and Faux Bay Leaf Spray, offering customers complete botanical styling solutions.