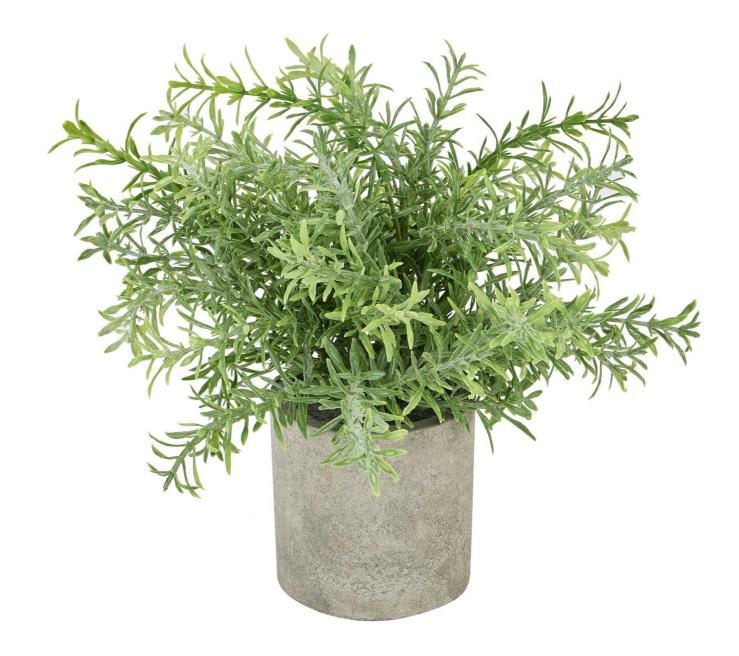

## Rosemary Plant In Stone Effect Pot

A stylish finishing touch for any shelf or sideboard. This minature plant in stone pot add a pop of colour wherever they're placed. Great alone or alongside matching alternatives in the same style pot, in groups of three or more.

Any shelf's finishing touch of greenery

Elegant stone effect pot

Matching items available

Code: 22097 Dimensions: 24L x 24W x 24H

Description

Add a touch of botanical realism to your interiors with this meticulously detailed faux rosemary plant, nestied within a contemporary stone-effect vessel. The lifelike sprigs showcase authentic textures and varied green huse that mirror their living counterparts, making them indistinguishable from real herbs. This artificial arrangement offers the perfect solution for spaces where live plants may not thrive, while maintaining the fresh, aromatic aschlecia associated with Mediteraneaninspired décor. For maximum visual impact, consider displaying alongside complementary pieces such as the Small Stone Candle Holder and Seville Collection Olive Joug, or create an herb garden vignete by pairing with the matching Basil and Buxus plants in identical stone-effect containers. The neutral-honed pot provides a subtle backdrop that harmonizes with both modern and traditional settings, while its compact proportions make it ideal for counter displays, window installations, or shelf arrangements. For relating-setting to curate cohesive collections, this piece works exceptionally well when merchandised with our Gunnii Eucalyptus Spray and Faux Bay Leaf Spray, offering customers complete botanical styling solutions.