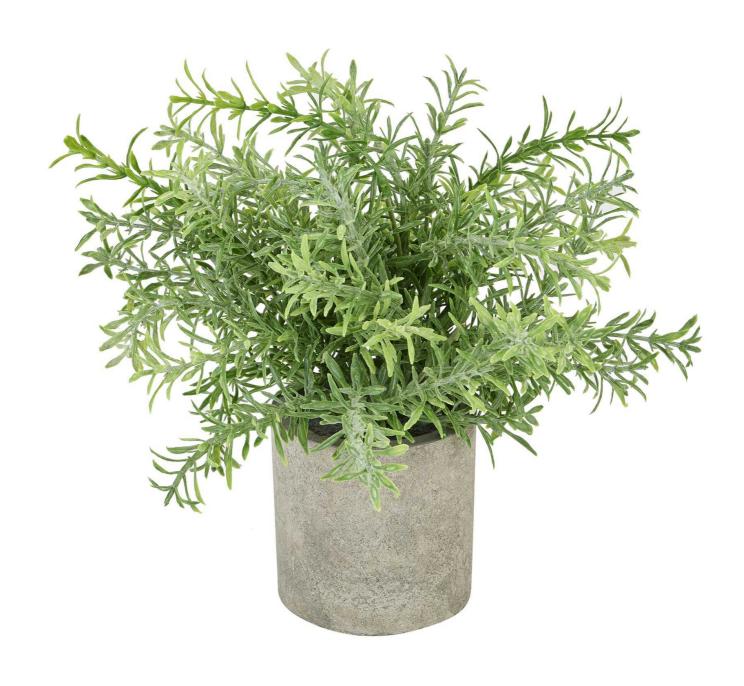

## Rosemary Plant In Stone Effect Pot

A stylish finishing touch for any shelf or sideboard. This minature plant in stone pot add a pop of colour wherever they're placed. Great alone or alongside matching alternatives in the same style pot, in groups of three or more.

Any shelf's finishing touch of greenery

Elegant stone effect pot

Matching items available

Code: 22097 Dimensions: 24L x 24W x 24H

Description

## Specification

| Length:                                               | 24cm                                    | Barcode:   | 5050140209783 |  |
|-------------------------------------------------------|-----------------------------------------|------------|---------------|--|
| -                                                     |                                         |            |               |  |
| Height:                                               | 24cm                                    | Colour:    | Green         |  |
| Width:                                                | 24cm                                    | Material:  | Plastic       |  |
| Weight:                                               | 0.23kg                                  | Inner Qty: | 12            |  |
| CBM:                                                  | 0.1700                                  | Outer Qty: | 96            |  |
|                                                       |                                         |            |               |  |
| Assembly Re                                           | Assembly Required: No Assembly Required |            |               |  |
| Indoor Outdoor Use: Indoor & Fair Weather Outdoor Use |                                         |            |               |  |