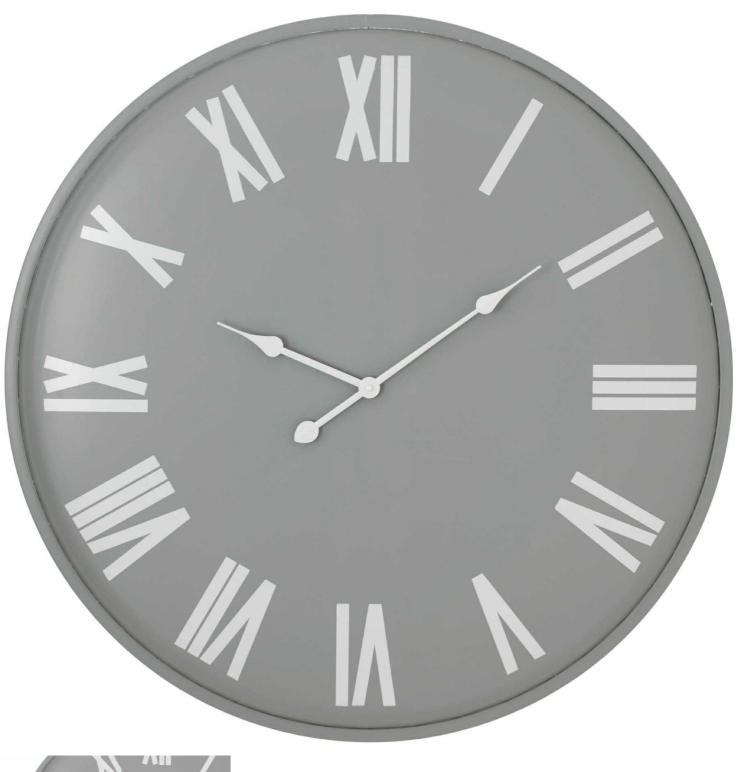

## Rothay Large Wall Clock

Handcrafted Takes 1 x AA battery

Code: 21625 Dimensions: 5L x 80W x 80H

Description

Steek in design and colourways, this Rothay Large Wall Clock displays a monochromatic duo of white and light grey. The large white roman numerals and clock hands contract beautifully against the light grey face of the clock. Measuring at a whopping 80cm diameter, the wall clock will hang proudly in any room of the home with enough room. It'll suit contemporary, scandi and modern interiors.