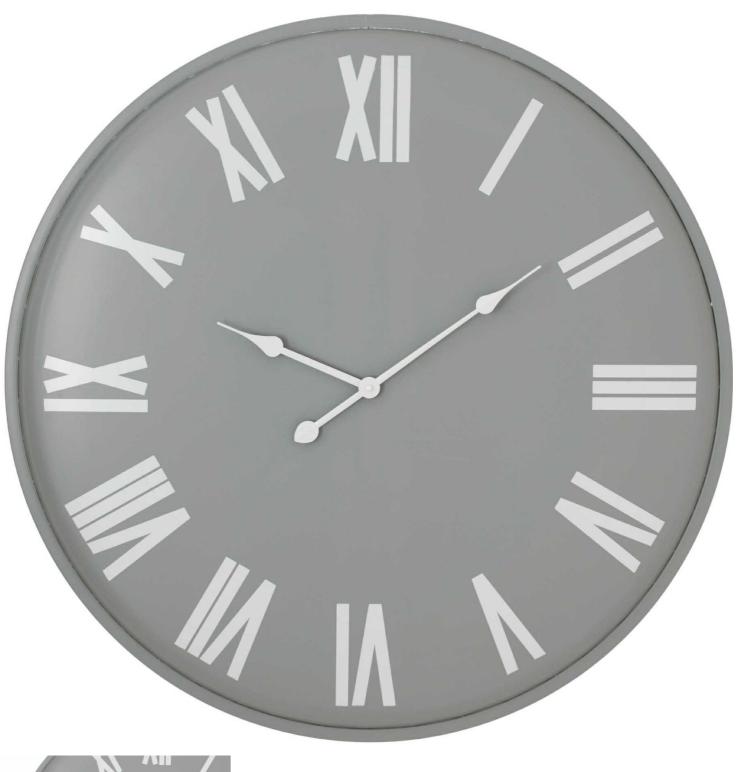

## Rothay Large Wall Clock

Available in two sizes, this Large Wall clock is the perfect focal point for any space.

Contemporary metal clock

Handcrafted

Takes 1 x AA battery

Code: 21625 Dimensions: 5L x 80W x 80H

Description

Sleek in design and colourways, this Rothay Large Wall Clock displays a monochromatic duo of white and light grey. The large white roman numerals and clock hands contract beautifully against the light grey face of the clock. Measuring at a whopping 80cm diameter, the wall clock will hang proudly in any room of the home with enough room. It'll suit contemporary, scandi and modern interiors.