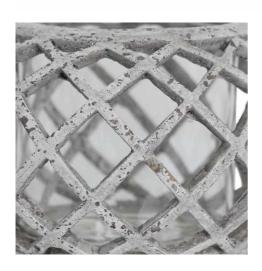

## Round Ceramic Lattice Hurricane Lantern

Use this lattice patterned hurricane lamp in stylish stone finish to layer texture into a space at ay time of day. Then enjoy the warming ambience it delivers as the evening draws in. A perfect finishing touch in on-trend stone finish.

Timeless, textured stone finish

Handcrafted

Beautifully made and incredibly stylish

Code: 19429 Dimensions: 17L x 17W x 11H

Description

This is the Round Ceramic Lattice Hurricane Lantern, at 11cm high and 17cm deep and wide this is an ideal sized lantern that would make a welcome addition to any lighting collection. Made from ceramic and finished in a natural stone colour ensures this piece will look great in any interior while the lattice pattern and round hurricane lamp style creates a contemporary feel. See 19430 for the larger version. For the use of LED faux candles.