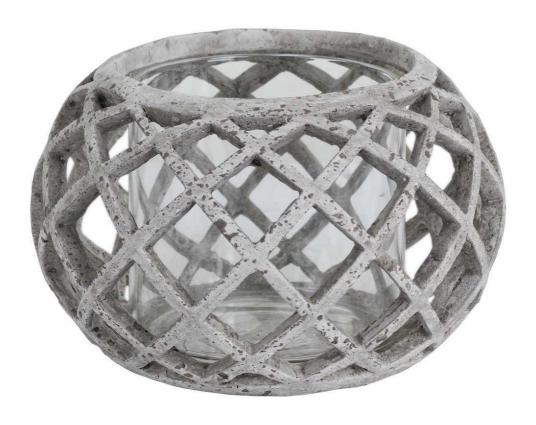

## Round Ceramic Lattice Hurricane Lantern

Use this lattice patterned hurricane lamp in stylish stone finish to layer texture into a space at ay time of day. Then enjoy the warming ambience it delivers as the evening draws in. A perfect finishing touch in on-trend stone finish.

Timeless, textured stone finish

Handcrafted

Beautifully made and incredibly stylish

Code: 19429 Dimensions: 17L x 17W x 11H

Description

This is the Round Ceramic Lattice Hurricane Lantern, at 11cm high and 17cm deep and wide this is an ideal sized lantern that would make a welcome addition to any lighting collection. Made from ceramic and finished in a natural stone colour ensures this piece will look great in any interior while the lattice pattern and round hurricane lamp style creates a contemporary feel. See 19430 for the larger version. For the use of LED faux candles.