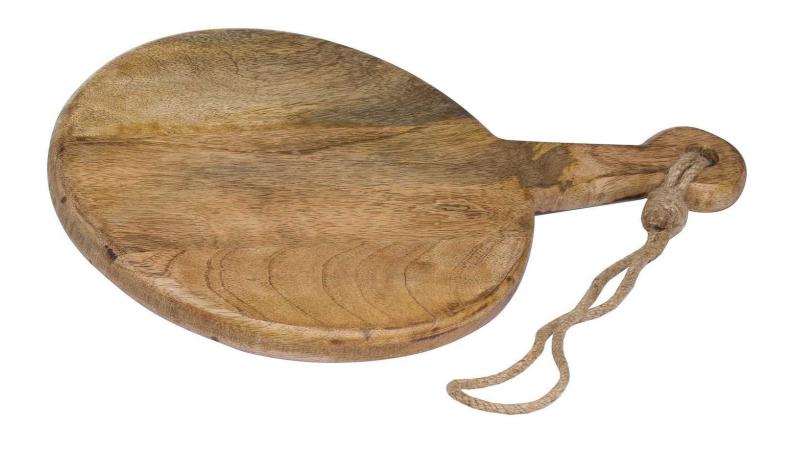

## Round Hanging Hard Wood Chopping Board

Handcrafted

A natural finishing touch for kitchens

Code: 20345 Dimensions: 41L x 26W x 3H

Description

This Round Hanging Hard Wood Chopping Board is a charming handcrafted Item that is fashioned from a hardwearing and hygienic hard wood, perfect for its practical purpose. With rustic looks, completed by its rope hanging loop this is one everyday use item that customers will be happy to keep on display. Be sure to check out 20344 for a larger version of this item which could make a complementary addition to a kitchenware collection.