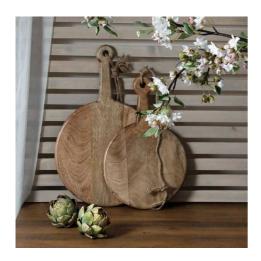

## Round Hanging Hard Wood Chopping Board

Handcrafted

A natural finishing touch for kitchens

Code: 20345 Dimensions: 41L x 26W x 3H

Description

This Round Hanging Hard Wood Chopping Board is a charming handcrafted Item that is fashioned from a hardwearing and hygienic hard wood, perfect for its practical purpose. With rustic looks, completed by its rope hanging loop this is one everyday use item that customers will be happy to keep on display. Be sure to check out 20344 for a larger version of this item which could make a complementary addition to a kitchenware collection.