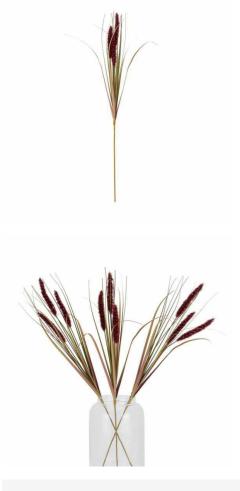

## Ruby Triple Grass Stem

Ruby-toned triple grass stem adds dramatic flair to arrangements. Perfect for modern or seasonal displays. Pairs beautifully with burgundy and autumn tones

Multi-stemmed design maximizes visual impact Long-lasting alternative to fresh botanicals Essential base element for mixed arrangements

Code: 22738 Dimensions: 0L x 0W x 80H

Description

Introducing a stunning artificial grass stem that brings depth and texture to any floral arrangement. The rich ruby tones create a luxurious accent that catches the light and adds movement to displays. This triple-stemmed design offers exceptional value and visual interest, making it an essential addition to your artificial botanical collection. For maximum impact, pair this grass stem with deep burgundy orchit sprays and mustand dahlas to create dramatic seasonal displays that will appeal to discerning customers. The chocolate chrysanthemums and grey parpas grass stems make ideal companions for creating modern, moody arrangements that stay fresh-looking year-cound. This artificial grass stem works particularly well with autumn-loned hydrangeas and rich burgundy peonies, allowing your customers to create lasting arrangements that miniain their appeal across multiple seasons.