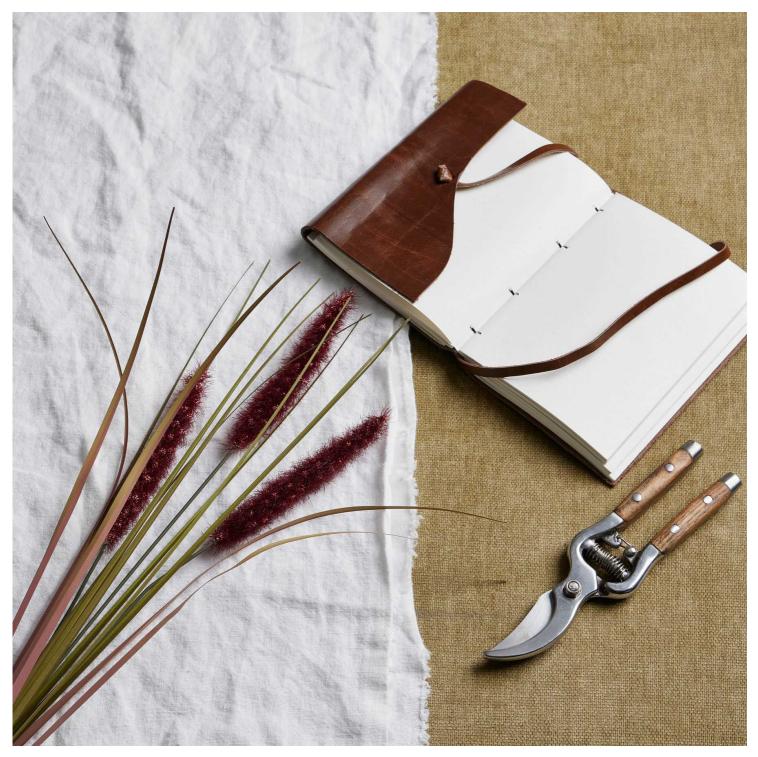

## Ruby Triple Grass Stem

Ruby-toned triple grass stem adds dramatic flair to arrangements. Perfect for modern or seasonal displays. Pairs beautifully with burgundy and autumn tones

Multi-stemmed design maximizes visual impact Long-lasting alternative to fresh botanicals Essential base element for mixed arrangements

Code: 22738 Dimensions: 0L x 0W x 80H

Description

Introducing a stunning artificial grass stem that brings depth and texture to any floral arrangement. The rich ruby tones create a luxurious accent that catches the light and adds movement to displays. This triple-stemmed design offers exceptional value and visual interest, making it an essential addition to your artificial botanical collection. For maximum impact, pair this grass stem with deep burgundy orchit sprays and mustand dahlas to create dramatic seasonal displays that will appeal to discerning customers. The chocolate chrysanthemums and grey parpas grass stems make ideal companions for creating modern, moody arrangements that stay fresh-looking year-cound. This artificial grass stem works particularly well with autumn-loned hydrangeas and rich burgundy peonies, allowing your customers to create lasting arrangements that miniain their appeal across multiple seasons.