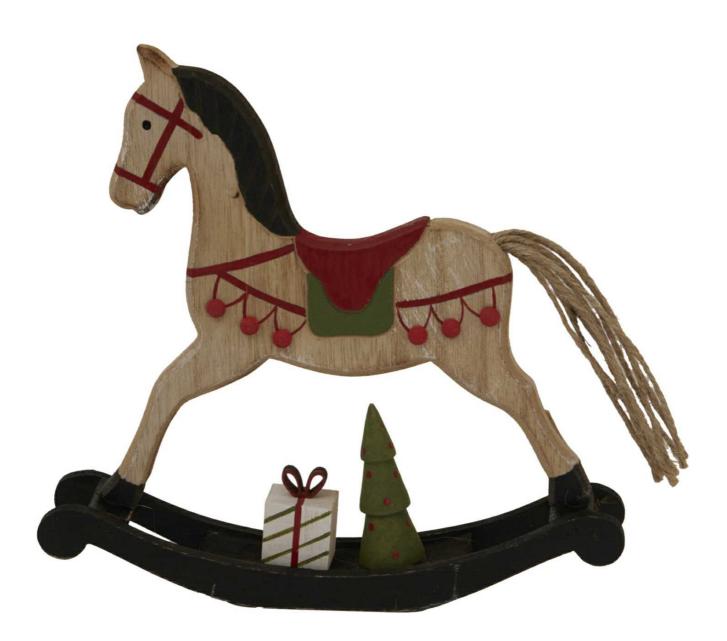

## **Rustic Decorated Rocking Horse**

Authentic countryside charm in ornamental wooden form. Detailed rustic finish captures nostalgic appeal. Perfect accent piece for mantelpieces and display areas

Durable construction suitable for retail display Multi-seasonal merchandising potential Coordinates with country-style accessories

Code: 24056 Dimensions: 3L x 18W x 9H

Description

Delight in the nostalgic charm of this ornamental wooden rocking horse, embodying the essence of traditional countryside aesthetics with its rustic appeal. Each piece showcases thoughtful detailing and skilled crafting, resulting in an enchanting decorative accent that radiates warmth and character. The weathered finish and authentic styling transport viewers to cherished childhood memorises while maintaining a contemporary relevance in modern home décor. Perfect for creating inviting displays in retail settings, this decorative piece resonates with customers aeeking authentic country-style ornamentation. The carefully considered proportions make it an ideal accent for mantepieces, sheriving units, or window displays. For a cohesive countryside collection, pair this delightful piece with complementary accessories such as vintage-style wall plaques, hand-painted ceramic vases, woven baskets, antiqued picture frames, or rustic weaths. The neutral colour palete ensures seamless integration with existing decor scheme while the durable construction guarantes long-lasting appeal. Retailers will appreciate the sesonal versatility of this piece, as it transitions effortlessly from everyday display to holiday décor, making it a reliable stock item with year-round sales potential.