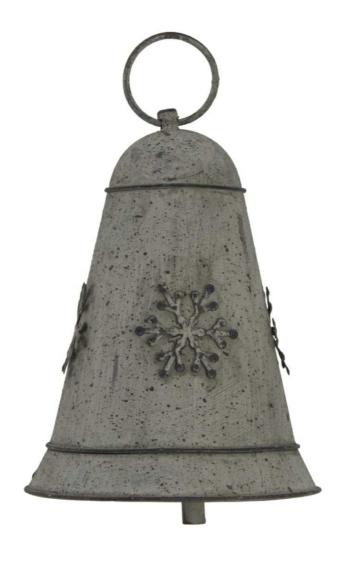

## Rustic Metal Hanging Bell With Snowflake

Winter wonderland bell with authentic jingle. Rustic metal finish with detailed snowflake design. Perfect centrepiece for seasonal displays.

Metal construction with aged patina finish

Authentic bell sound mechanism

Frost-etched snowflake detail

Code: 24095 Dimensions: 6L x 6W x 6H

Description

Celebrate winter's charm with this delightful metal bell, adorned with an intricate snowflake design that catches light from every angle. The weathered patina and rustic finish create depth and character, making each piece appear uniquely aged and full of story. The carefully considered proportions make it an ideal accent piece for seasonal displays, while the bell's authentic jingle adds a musical element to any space. This decorative item works beautifully when grouped with vintage-style lanterns, mercury glass ornaments, or antique-finish candle holders to create an enchanting winter ofsighs. For year-round appeal, pair it with wrought iron wall sconces, distressed metal planters, or aged copper decorative items. The bell's versatility shines in both contemporary and traditional settings, making it a reliable choice for relatiers seeking inventory with broad market appeal. Perfect for boutques specialising in home accessories, gift shops, and garden centres, this bell resonates with customers seeking authentic, well-crafted decorative pieces that transcend seasonal boundaries. The thoughtful design incorporates traditional carfamsnahy by with modern enschibilities, ensuring its relevance across diverse customer demographics. When merchandised alongside metallic advent calendars, frosted glass tea light holders, or decorative metal stars, it creates compelling visual stories that drive multiple purchase decisions.