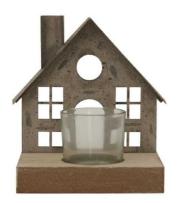

## Rustic Metal House Tealight On Wood Stand With Glass Votive

Architectural metal house design creates magical light patterns. Glass votive safely houses LED candles. Rustic-modern fusion appeals to varied tastes.

Built-in glass protection

Weather-resistant metal construction Stable wooden base mount

Code: 24029 Dimensions: 8L x 12W x 13H

Description

Charm meets functionality in this atmospheric illumination piece that merges rustic architectural design with modern lighting sensibilities. The miniature house structure, crafted from weathered metal, sits atop a solid wooden platform, creating a harmonious blend of industrial and natural materials. The protective glass votive ensures safe placement of LED candles while amplifying their genile glow through carefully designed windows and doorways. This decorative accent piece casts enchanting shadows across any surface, making I an ideal holico for relatines seeking distinctive home accessories that resonate with usotemers who relaver countryside assthetics mixed with contemporary practicality. The authentic aged patina of the metal housing pairs magnificently with our collection of vintage-style lanterns, wrought inor candiesticks, and decorative metal wala plaques. For maximum visual impact in relaid lasplays, consider grouping with our veathered ator planters, antiqued mirror accessories, or galvaniaed metal decorative items. Perfect for creating atmospheric displays in living spaces, consider grouping with our donor veathered ator. The durable construction and thoughtul design ensure longevity and customer satisfaction, while its adaptability to both traditional and modern settings makes it a reliable stock choice for diverse customer bases.