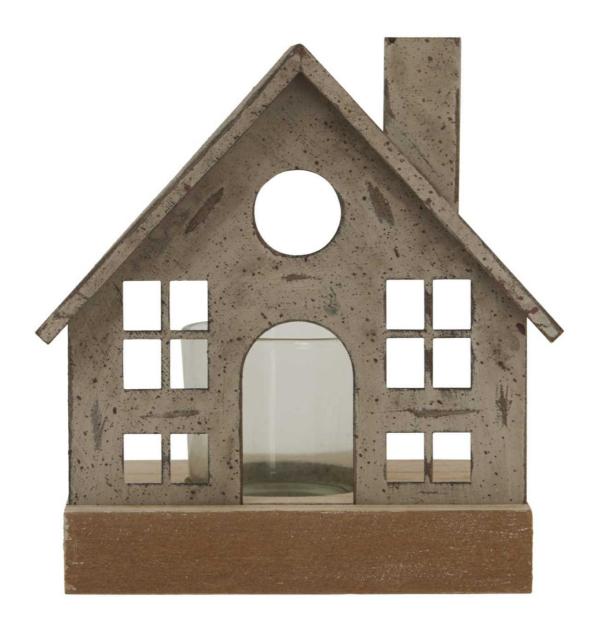

## Rustic Metal House Tealight On Wood Stand With Glass Votive

Architectural metal house design creates magical light patterns. Glass votive safely houses LED candles. Rustic-modern fusion appeals to varied tastes.

Built-in glass protection

Weather-resistant metal construction Stable wooden base mount

Code: 24029 Dimensions: 8L x 12W x 13H

Description

Charm meets functionality in this atmospheric illumination piece that merges rustic architectural design with modern lighting sensibilities. The miniature house structure, crafted from weathered metal, sits atop a solid wooden platform, creating a harmonious blend of industrial and natural materials. The protective glass votive ensures safe placement of LED candles while amplifying their genile glow through carefully designed windows and doorways. This decorative accent piece casts enchanting shadows across any surface, making I an ideal holico for relatines seeking distinctive home accessories that resonate with usotemers who relaver countryside assthetics mixed with contemporary practicality. The authentic aged patina of the metal housing pairs magnificently with our collection of vintage-style lanterns, wrought inor candiesticks, and decorative metal wala plaques. For maximum visual impact in relaid lasplays, consider grouping with our veathered ator planters, antiqued mirror accessories, or galvaniaed metal decorative items. Perfect for creating atmospheric displays in living spaces, consider grouping with our donor veathered ator. The durable construction and thoughtul design ensure longevity and customer satisfaction, while its adaptability to both traditional and modern settings makes it a reliable stock choice for diverse customer bases.