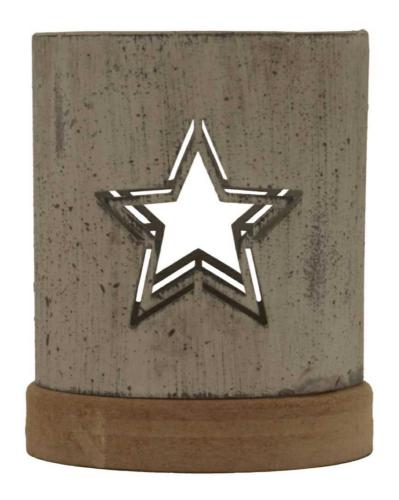

## Rustic Metal Star Candle Holder On Wood Stand

Star-shaped metal holder radiates warmth through intricate design. Stable wooden base ensures safety. Perfect centrepiece for any décor theme.

Metal framework produces unique shadow patterns

Secure wooden base construction

LED candle compatible for safety

Code: 24087 Dimensions: 8L x 8W x 8H

Description

This distinctive candle holder merges rustic allure with contemporary design, showcasing a star-shaped metal framework perched atop a solid wooden base. The harmonious blend of materials creates an enchanting interplay of light and shadow when illuminated by LED candles, casting mesmerising patterns across any space. The careful attention to detail is evident in the precisely crafted metalwork, which forms a geometric star motif that appears to float above its wooden foundation. This piece serves as an ideal focal point for seasonal displays or year-round decorative arrangements. For maximum visual impact, consider pating with complementary accessories such as metallic hanging omaments, woven natural placemats, or coordinating LED pillar candles in varying heights. The industrial-meets-pastoral aesthetic makes it particularly well-suited to rustic home decor enthusiasts and retailers catering to customers who applicate artisanal quality with modern functionality. The versatility of this piece allows it to seamlessly integrate into both traditional and contemporary settings, making it an excellent addition to any retailer's seasonal or premanent collection. Safety-conscious design elements include stability-enhancing construction and compatibility with LED candles, addressing common consumer concerns while maintaining visual appeal.