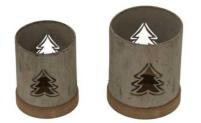

## Rustic Metal Tree Candle Holder On Wood Stand

Metal tree holder pairs rustic charm with modern design. Creates magical light patterns with LED candles. Perfect for all-season styling and display arrangements

Durable metal construction with authentic wood base

Safety-focused LED candle design

Multi-seasonal merchandising potential

Code: 24085 Dimensions: 8L x 8W x 8H

Description

This distinctive metal tree candle holder merges rustic appeal with contemporary design, showcasing intricate metalwork that casts enchanting shadows when illuminated. The organic branching pattern creates a mesmerising interplay of light and shadow, while the solid wood base provides a grounded, natural foundation. Perfect for creating atmospheric lighting displays in relail settings, this holder is specifically designed for LED faux candles, ensuring safety and longevity. The piece works beautifully alongside our collection of metallic accessories, including wire mesh lanterns, antiqued bronze decorative spheres, and hammered metal wall at F. For seasonal merchandising, pair with our selection of LED pilar candles in varying heights, rustic botancia garands, and weathered metal decorative briefs to create an cohesive display that appeals to customers seeking authentic, countryside-inspired décor. The versatile eight-inch dimensions make it an ideal centre piece for table arrangements or as a standahone accent piece, while the neutral colour patet barmonises with both modern and traditional interior styles. Retailers will appreciate the year-round appeal and the opportunity to refresh displays easonally with complementary accessories.