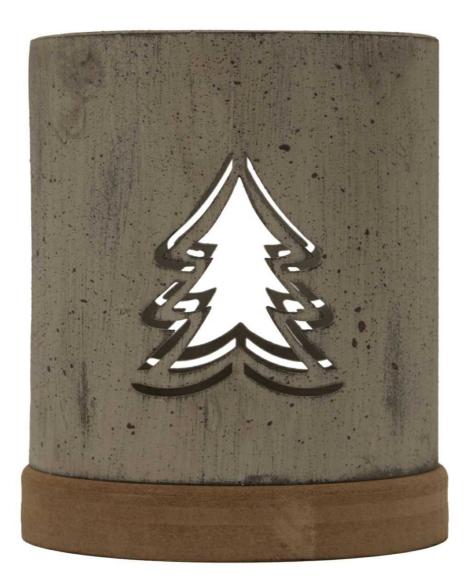

## Rustic Metal Tree Candle Holder On Wood Stand

Metal tree holder pairs rustic charm with modern design. Creates magical light patterns with LED candles. Perfect for all-season styling and display arrangements

Durable metal construction with authentic wood base

Safety-focused LED candle design

Multi-seasonal merchandising potential

Code: 24085 Dimensions: 8L x 8W x 8H

Description

This distinctive metal tree candle holder merges rustic appeal with contemporary design, showcasing intricate metalwork that casts enchanting shadows when illuminated. The organic branching pattern creates a mesmerising interplay of light and shadow, while the solid wood base provides a grounded, natural foundation. Perfect for creating atmospheric lighting displays in relail settings, this holder is specifically designed for LED faux candles, ensuring safety and longevity. The piece works beautifully alongside our collection of metallic accessories, including wire mesh lanterns, antiqued bronze decorative spheres, and hammered metal wall at F. For seasonal merchandising, pair with our selection of LED pilar candles in varying heights, rustic botancia garands, and weathered metal decorative briefs to create an cohesive display that appeals to customers seeking authentic, countryside-inspired décor. The versatile eight-inch dimensions make it an ideal centre piece for table arrangements or as a standahone accent piece, while the neutral colour patet barmonises with both modern and traditional interior styles. Retailers will appreciate the year-round appeal and the opportunity to refresh displays easonally with complementary accessories.