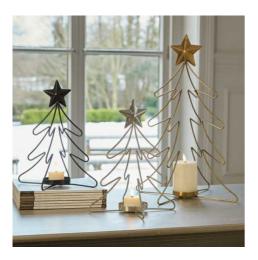

## Rustic Outline Tree And Star Candle Holders

Experience woodland magic with our glass candle holder. Intricate tree outline creates mesmerising shadows. Perfect centrepiece for any seasonal display.

Outline design provides depth and dimension Safety-focused LED candle compatibility

Year-round merchandising potential

Code: 24121 Dimensions: 14L x 14W x 26H

Description

Immerse yourself in the rustic beauty of this glass candle holder, where artistry meets functionality in perfect harmony. The delicate silhouette captures the essence of traditional woodland imagery through its carefully outlined tree design, creating enchanting shadows when illuminated. This piece serves as both a decorative accent and ambient lighting solutions, specifically designed for LED faux candles to ensure safely and longevity. The minimalist wire-style outline construction offers a contemporary interpretation of classical motifs, making it an ideal choice for retailers seeking to appeal to both reational and motion miter style outline construction offers a universative facent to consider paring with complementary metallica accessionies such as weir-frame alternary, and que miror trays, or decorative metal wall art. The undestated finish allows for seamless integration into varied seasonal displays, from winter wonderland there so tyear-round woodland collections. This versatile piece appeals to customers seeking statement lighting that doubles as sculptural art, perfect for window displays that catch the eye and inspire entire room schemes. The durable construction ensures lasting appeal while the design aesthetic maintains relevance across changing interior trends.