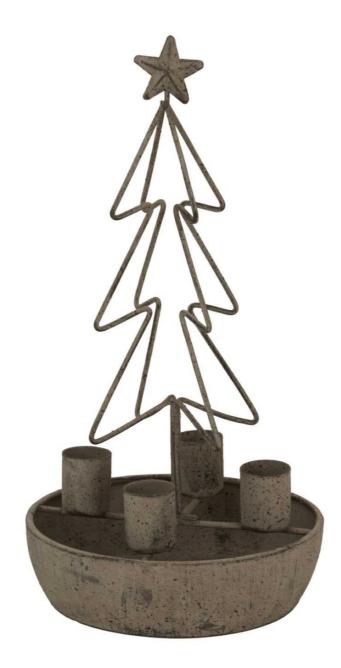

## Rustic Outline Tree And Star Candle Holders

Experience woodland magic with our glass candle holder. Intricate tree outline creates mesmerising shadows. Perfect centrepiece for any seasonal display.

Outline design provides depth and dimension Safety-focused LED candle compatibility

Year-round merchandising potential

Code: 24121 Dimensions: 14L x 14W x 26H

Description

Immerse yourself in the rustic beauty of this glass candle holder, where artistry meets functionality in perfect harmony. The delicate silhouette captures the essence of traditional woodland imagery through its carefully outlined tree design, creating enchanting shadows when illuminated. This piece serves as both a decorative accent and ambient lighting solutions, specifically designed for LED faux candles to ensure safely and longevity. The minimalist wire-style outline construction offers a contemporary interpretation of classical motifs, making it an ideal choice for retailers seeking to appeal to both reational and motion miter style outline construction offers a universative facent to consider paring with complementary metallica accessionies such as weir-frame alternary, and que miror trays, or decorative metal wall art. The undestated finish allows for seamless integration into varied seasonal displays, from winter wonderland there so tyear-round woodland collections. This versatile piece appeals to customers seeking statement lighting that doubles as sculptural art, perfect for window displays that catch the eye and inspire entire room schemes. The durable construction ensures lasting appeal while the design aesthetic maintains relevance across changing interior trends.

Specification

| Length: | 14cm   | Barcode:   | 5050140412183  |
|---------|--------|------------|----------------|
| Height: | 26cm   | Colour:    | Antique Bronze |
| Width:  | 14cm   | Material:  | Metal          |
| Weight: | 0.21kg | Inner Qty: | 3              |
| CBM:    | 0.1500 | Outer Qty: | 36             |
|         |        |            |                |