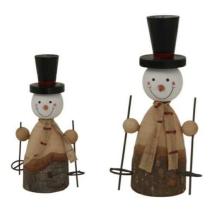

## Rustic Snowman

Create magical winter scenes with this rustic snowman figurine. Weathered finish adds authentic countryside charm. Perfect complement to seasonal collections.

Indoor Outdoor Use: Indoor Use Only

- Three-dimensional design offers visual appeal from all angles
- Durable construction ensures long-term reliability
- Compact size ideal for counter displays

Code: 24054 Dimensions: 5L x 9W x 15H

Description

Delight in the charming appeal of this lovingly detailed winter companion, perfect for seasonal displays and year-round rustic décor collections. The weathered finish and authentic countryside aesthetic make this snowman a standout piece that resonates with both traditional and modern interiors. Its carefully considered proportions and artisanal texturing evoke memories of firost-laden winter mornings and festive celebrations, while maintaining a salicitated rural charm that appeals to diverse customer bases. This piece works brilliantly alongside our range of winter-themed accessories, including frosted piecone garlands, antiqued lanterns, and textured ceramic vases. The neutral palette ensures seamless integration with existing collections, while the dimensional detailing provides abundant visual interest from every angle. Retailers will appreciate the substantial yet manageable size, making it an ideal counter display piece or window feature. For maximum impact, we recommend pairing with our virtage-style glasso ornaments, metallic woodland creatures, and rustic woven basekets to create engaging seasonal displays that capture customer attention and drive additional sales. The durable construction ensures longevity, while the timeless design promises reliable seasonal returns on investment.