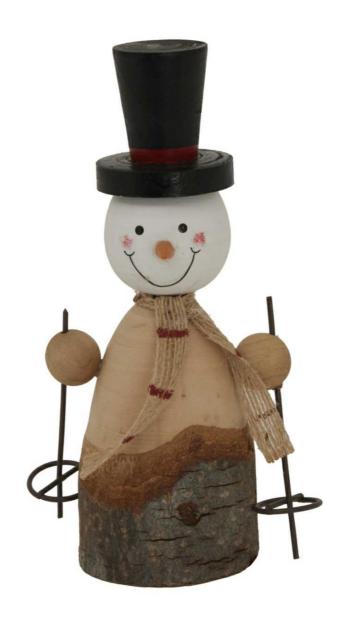

## Rustic Snowman

Create magical winter scenes with this rustic snowman figurine. Weathered finish adds authentic countryside charm. Perfect complement to seasonal collections.

Indoor Outdoor Use: Indoor Use Only

- Three-dimensional design offers visual appeal from all angles
- Durable construction ensures long-term reliability
- Compact size ideal for counter displays

Code: 24054 Dimensions: 5L x 9W x 15H

Description

Delight in the charming appeal of this lovingly detailed winter companion, perfect for seasonal displays and year-round rustic décor collections. The weathered finish and authentic countryside aesthetic make this snowman a standout piece that resonates with both traditional and modern interiors. Its carefully considered proportions and artisanal texturing evoke memories of firost-laden winter mornings and festive celebrations, while maintaining a salicitated rural charm that appeals to diverse customer bases. This piece works brilliantly alongside our range of winter-themed accessories, including frosted piecone garlands, antiqued lanterns, and textured ceramic vases. The neutral palette ensures seamless integration with existing collections, while the dimensional detailing provides abundant visual interest from every angle. Retailers will appreciate the substantial yet manageable size, making it an ideal counter display piece or window feature. For maximum impact, we recommend pairing with our virtage-style glasso ornaments, metallic woodland creatures, and rustic woven basekets to create engaging seasonal displays that capture customer attention and drive additional sales. The durable construction ensures longevity, while the timeless design promises reliable seasonal returns on investment.

## Specification

| Length: | 5cm    | Barcode:   | 5050140405482                    |
|---------|--------|------------|----------------------------------|
| Height: | 15cm   | Colour:    | Black, Brown, Orange, Red, White |
| Width:  | 9cm    | Material:  | Metal, Wood                      |
| Weight: | 0.12kg | Inner Qty: | 4                                |
| CBM:    | 0.0800 | Outer Qty: | 96                               |
|         |        |            |                                  |